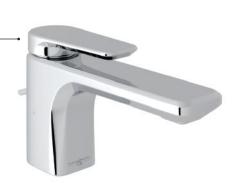

# **LONDON LINE**

Offered in four finishes—English Gold, Polished Chrome, Polished Nickel, and Satin Nickel—the Hoxton series lavatory faucet from **Perrin & Rowe** is inspired by its namesake, London's East End neighborhood. The Single Hole, Single Lever faucet (shown) is made by hand, rather than mass-produced, and is part of the manufacturer's suite that also includes a tub filler and other accessories. **For more info circle 804** 