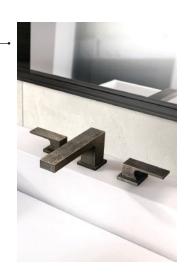

## **FINE FINISHES**

Expanding its collection of finishes,
Graff now offers Gunmetal,
Gunmetal Distressed (shown),
Onyx PVD, OR'osa PVD (a rose
gold hue), Unfinished Brass, and
Unfinished Brushed Brass for its
kitchen and bath faucets. Both
Gunmetal profiles are soft-touch
with faded edges, made using a
galvanized plating process and
finished with wax, mixing warm
brown and dark gray tones.

For more info circle 800