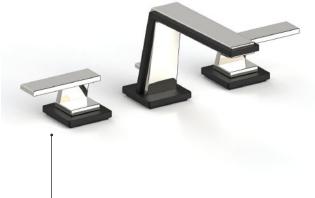

### **SLEEK SHAPE**

Available in November 2019, the Klyne suite of bathroom faucets from Kallista is influenced by geometric shapes and forms, adding depth to the brand's Live Artfully design motif, along with its existing Grid Collection. The Widespread Sink Faucet is cantilevered with a narrow spout and comes in two versions: Klyne (shown) and Klyne Pure.

For more info circle 802