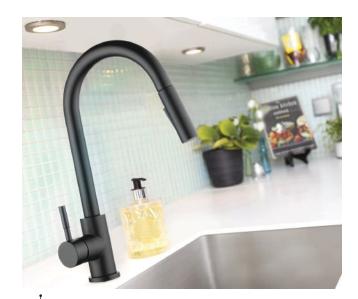

### **SWIVEL SPOUT**

For its two new pull-down kitchen faucets, K410 and SK222, **Lenova** adds a new finish, Matte Black, to offer glamour to any design aesthetic and to reboot the glossy black finish trend popularized in the '90s. Both faucets are made of 304 stainless steel, are void of any lead content, and feature a two-function sprayer with 360-degree swivel spout. **For more info circle 801** 