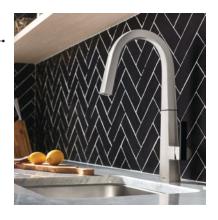

### METAL CHIC

In answer to the growing trend of mixing metals, the Nio kitchen faucet collection from Moen allows users to swap the handle with a complementary accent finish. Nio is available in Chrome, Spot Resist Stainless (shown), and Matte Black finishes; a new Black Stainless finish will be available later in 2019. The faucet comes with two handles—one in the faucet finish, and an alternate handle in a secondary finish.