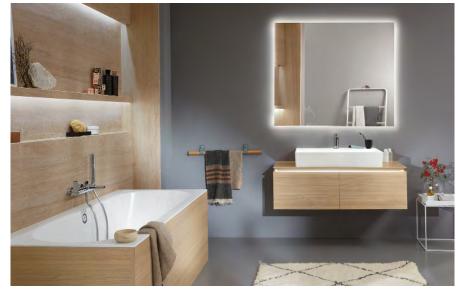

## 6

Villeroy & Boch's Memento collection offers a wide range of bathroom furniture, including shelf and vanity units and side cabinets wrapped in oak and walnut wood veneer that can be combined with muted matte colors or bold shades.
VILLEROY-BOCH.COM