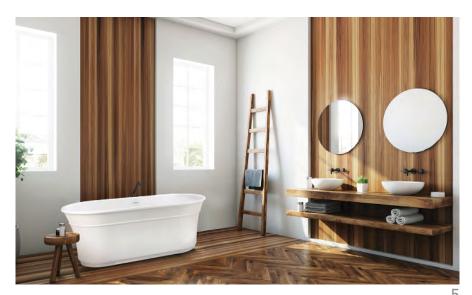

## 5

The Hudson bathtub from MTI Baths' Designer collection features a graceful oval silhouette with a soft rolled lip and embossed linear detailing. A deep bathing well and sloped walls with integrated lumbar support provide ample space.