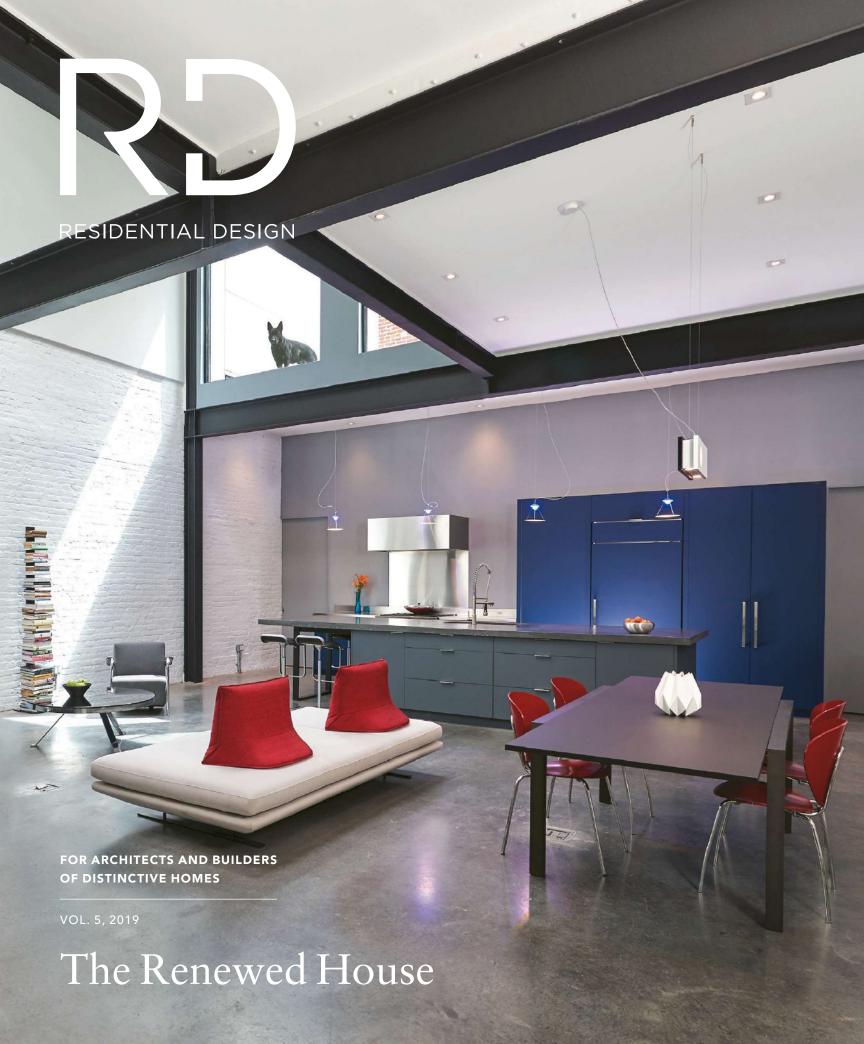

## 1. SHARP TURN

The Infinity Wall Mount Faucet from Isenberg flanks the mirror before angling sharply toward the sink. The 34-inch unit may be mounted left or right, and comes in 20 ceramic-based finishes. Spouts project 9 inches from the wall. Isenbergfaucets.com

Circle 101 on inquiry card.