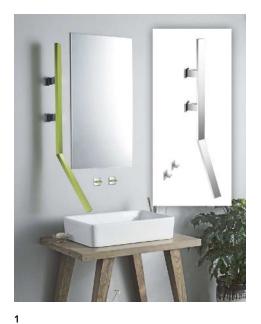

## 2. ROUND ABOUT

Designer Doorware's round Niki Knob line spans funky to elegant, depending on the selected finish and face profile. Available in unlacquered brass, polished brass, a tough PVD finish, and many more. Designerdoorware.com Circle 102 on inquiry card.