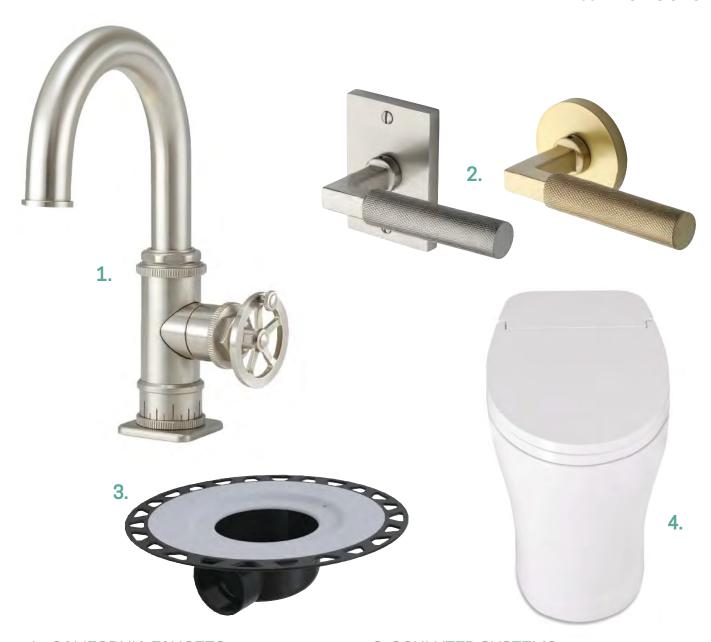

#### 1. CALIFORNIA FAUCETS

Steampunk Bay draws inspiration from retro-futuristic steam gauges and gears of the industrial-style steampunk genre. Referencing author Jules Verne, the industrial-style faucet collection features utilitarian shapes and slightly distressed finishes. Made from solid brass, products are available in a wide variety of options, with a range of accessories and handles to choose from, including a wheel, trapezoidal lever, and triangular blade. calfaucets.com circle No. 870

#### 2. ASHLEY NORTON

The Luxe Modern Leverset combines sleek lines with textural details. Part of the Solid Brass Collection, the levers feature either a knurled or reeded detail that adds visual and tactile interest. Products are forged from solid brass and come in seven finishes, including Venetian Bronze, Unlacquered Brass, and Flat Black. Three lever styles are available. ashleynorton.com circle No. 871

#### 3. SCHLUTER SYSTEMS

Kerdi-Drain-H's 2-inch horizontal outlet makes it easy to relocate a drain for a shower. Designed for remodeling and renovation projects, the horizontal outlet allows the drain to connect to an existing drainpipe and P-trap away from the new drain location, significantly reducing demolition work and project costs. Available in PVC or ABS. **schluter.com circle No. 872** 

#### 4. ICERA

The brand has expanded its toilet lineup with a new smart Muse iWash that integrates a bidet seat, remote control, and a host of personal features. Muse offers a bowl-cleansing pre-mist that's activated whenever the seat is occupied, and it automatically flushes, for a sanitary, touch-free bathroom experience. Other features include a heated seat, deodorizer, and in-bowl LED nightlight. The toilet flushes with 1.28 gallons. icerausa.com circle No. 873