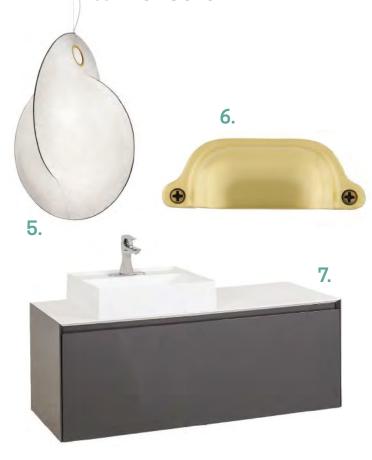

#### 5. Flos

Featuring a white powder-coated steel internal structure, with two interlocking rings that intersect at right angles, the Overlap pendant's metal skeleton is covered by a polymer membrane spray-on cocoon. Each lamp consists of a thick layer and a second, thinner covering applied via spray gun while the frame twirls on a spinning base. The fixture comes in two sizes: 25.79 inches wide by 32.68 inches tall, and 39.37 inches wide by 49.6 inches tall. usa.flos.com circle No. 874

#### 6. NOSTALGIC WAREHOUSE

The modern farmhouse–inspired hardware collection offers a finishing touch to create a look full of charm and character, the company says. Consisting of clean, streamlined shapes and age-worn finishes, the Modern Farmhouse collection features a wide range of bin pull, cabinet knob, door plate, and knob options, all forged from solid brass. **nostalgicwarehouse.com circle No. 875** 

#### 7. HARDWARE RESOURCES

Costrel wall-mount vanities by Jeffrey Alexander feature straight lines, slab-front drawers, and high-gloss finishes. Depending on the model, each has single drawers, side-by-side drawers, or stacked drawers that fit around plumbing. The line is made of solid wood with soft-close undermount slides and an acrylic resin top. Five sizes are available. hardwareresources.com circle No. 876