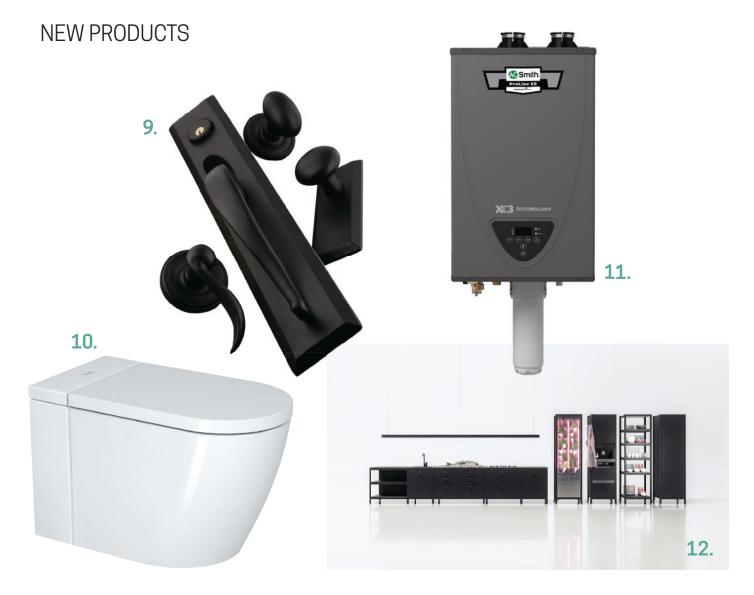

## 9. AGELESS IRON

This new hardware brand offers a line of products crafted from handpoured molten iron. Each piece is sandblasted, deep-cleaned, and zinc-plated twice for corrosion resistance, resulting in hardware pieces weighing up to 5 pounds. The brand says the final powder coating has been tested to withstand 12 months of exposure to the most demanding climates and is both UV and salt resistant. Three levers, two knobs, three rosette/plate styles, one handleset, and matching dead bolts are available. **agelessironhardware.com circle No. 809** 

## 10. DURAVIT

Expanding on its SensoWash series, the manufacturer has introduced its first shower-toilet, which combines iconic design with technical innovation such as automatic open and close, auto flush, odor extraction, and a seat sensor. The toilet is a self-contained ceramic unit with an electronic flushing system and modern bidet comfort. SensoWash functions are operated via a remote control that stores personal preferences for two user profiles, but it also can be operated via smartphone using the new SensoWash app (for Android or Apple iOS). **duravit.us circle No. 810** 

## 11. A.O. SMITH

The water heater manufacturer has launched a new gas residential tankless product line with X3 Scale Prevention Technology, which extends the life of the unit three times beyond traditional tankless products, the company says, making it the first tankless unit to maintain "like-new" performance without requiring regular scale-related maintenance. The X3 units operate on a ½-inch gas line, vent with 2-inch PVC, and are available in three sizes.

hotwater.com circle No. 811

## **12. NATUFIA LABS**

Kitchen Garden is a fully automated indoor hydroponic appliance that allows anyone to grow herbs, vegetables, and microgreens right in their kitchen all year round without pesticides. The Wi-Fi-enabled unit allows homeowners to connect via mobile device and features technology that automatically maintains light, temperature, water, and pH levels to ensure optimal plant health and optimizes all minerals, nutrients, and vitamins for the non-GMO leaves and flowers. The Kitchen Garden comes with seedpods, nursery tray, and ceramic cups. **natufia.com circle No. 812**