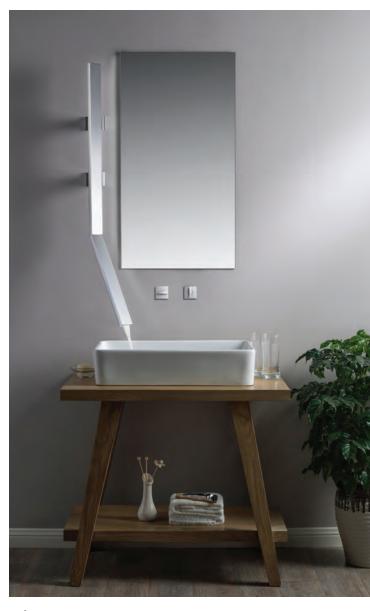

### winner

**Isenberg**'s Infinity wall mount faucet frames the side of the mirror before angling away to create a stunning waterfall effect. Its geometric lines and wide range of finishes add to its sophisticated look. ISENBERGFAUCETS.COM

> "It adds a design element you don't normally see in the bathroom."

> > —HD Awards judges