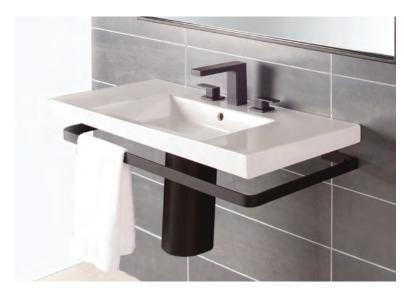

## finalist

**Lacava**'s Aqua series of towel bars comes in brushed or polished stainless steel, matte black powdercoat on stainless steel, and brushed brass. For installation, wrapping bars mount to the wall from other fixtures. LACAVA.COM