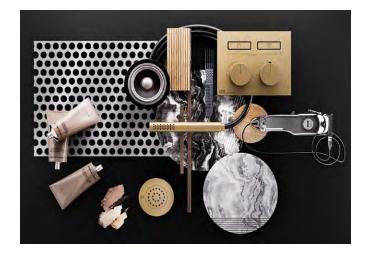

Designed to fit neatly in any shower space, the Hi-Fi Collection is offered in three distinctive configurations. The square COMPACT design features one to three function buttons, while the rectangular LINEAR unit can accommodate up to four. The SHELF mixer houses its components inside a sleek box that attaches to the wall to form a convenient shelf for shampoo bottles and other necessities. This design is well suited for renovation projects or installation settings without sufficient space behind the shower wall.

Hi-Fi mixers control a wide range of luxurious options in Gessi's Private Wellness<sup>®</sup> Program, including hand sprayers and body jets, rainfall and waterfall shower heads, directional shower kits, atomizers and much more. The systems are available in the full spectrum of Gessi finishes such as copper, aged bronze, gold, matte black and polished nickel. Visit www.gessi.com for more information about Hi-Fi Thermostatic Mixers or any Gessi product.