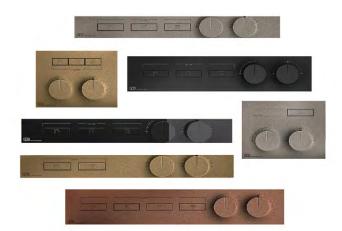

## A WHOLE NEW WAY TO EXPERIENCE WATER

Innovative hi-fi system by Gessi pairs modern tech with retro stereo style

Gessi engages with water in a whole new way, injecting a sense of harmonious nostalgia with a thermostatic shower mixer that replicates the iconic look and feel of a stereo system from the 1980s and 1990s. Their new Hi-Fi Thermostatic Mixers go beyond retroinspired aesthetics to offer high-fidelity technology for water delivery with accurate precision and perfect ergonomic design. Think of it as the control center for Gessi's signature Private Wellness<sup>®</sup> Program, a holistic design philosophy that imbues renewal and wellbeing into all aspects of daily life. Hi-Fi mixers are the pleasure of water amplified.

The Hi-Fi Collection is a unique addition to the bathroom furnishings market, providing an interactive interface to manipulate every aspect of the shower experience. The controls have been designed to mimic the tactile sensations of period stereo sets with clicking buttons and turning knobs, bringing the satisfaction of fine-tuning and the relaxation of music into a soothing wellness environment. Function buttons feature intuitive graphic icons for easy use, while the knobs have radial dials for precise control of water flow and temperature. Users may customize their preferred settings and enjoy an extraordinary shower with perfect control at all times.

Hi-Fi mixers control a wide range of luxurious options in Gessi's Private Wellness<sup>®</sup> Program, including hand sprayers and body jets, rainfall and waterfall shower heads, directional shower kits, atomizers and much more. The systems are available in the full spectrum of Gessi finishes such as copper, aged bronze, gold, matte black and polished nickel. Visit www.gessi.com for more information about Hi-Fi Thermostatic Mixers or any Gessi product.