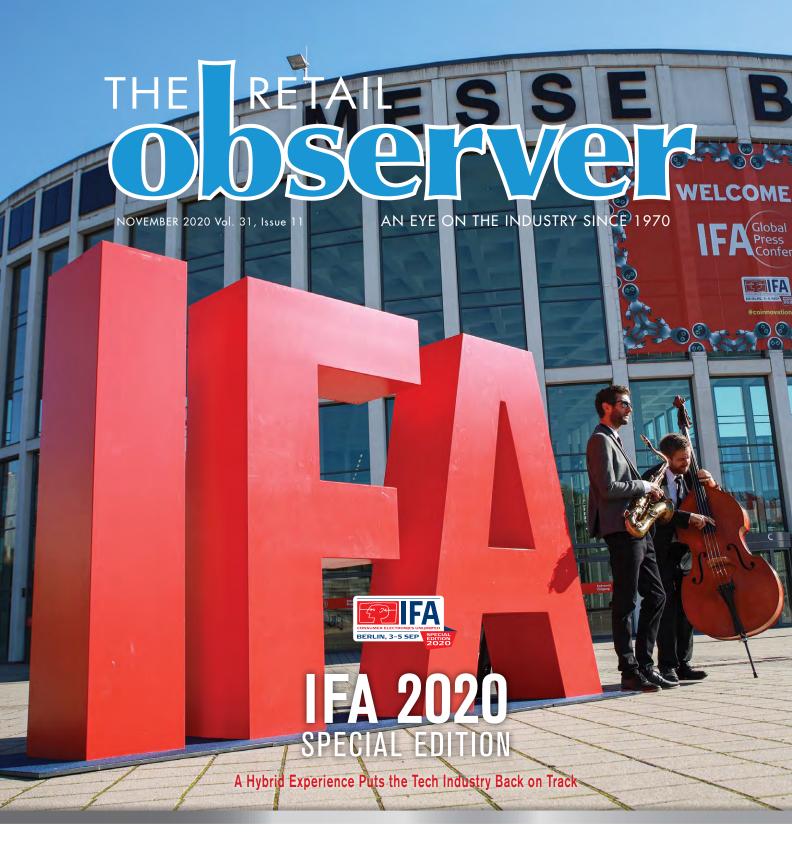

## A WHOLE NEW WAY TO EXPERIENCE WATER

Innovative hi-fi system by Gessi pairs modern tech with retro stereo style

Gessi engages with water in a whole new way, injecting a sense of harmonious nostalgia with a thermostatic shower mixer that replicates the iconic look and feel of a stereo system from the 1980s and 1990s. Their new Hi-Fi Thermostatic Mixers go beyond retroinspired aesthetics to offer high-fidelity technology for water delivery with accurate precision and perfect ergonomic design. Think of it as the control center for Gessi's signature Private Wellness<sup>®</sup> Program, a holistic design philosophy that imbues renewal and wellbeing into all aspects of daily life. Hi-Fi mixers are the pleasure of water amplified.

The Hi-Fi Collection is a unique addition to the bathroom furnishings market, providing an interactive interface to manipulate every aspect of the shower experience. The controls have been designed to mimic the tactile sensations of period stereo sets with clicking buttons and turning knobs, bringing the satisfaction of fine-tuning and the relaxation of music into a soothing wellness environment. Function buttons feature intuitive graphic icons for easy use, while the knobs have radial dials for precise control of water flow and temperature. Users may customize their preferred settings and enjoy an extraordinary shower with perfect control at all times.