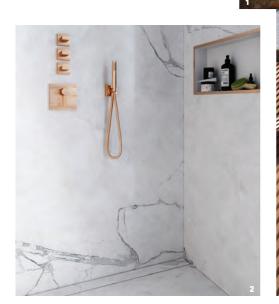

#### 2. EASY SANITARY SOLUTIONS | EASYDRAINUSA.COM

The nearly invisible Modulo Stone Flex shower drain allows onsite size adjustments to ensure a precise fit. The rough is made from high-quality stainless steel, and it includes an integrated slope and a factory-assembled sealing membrane.