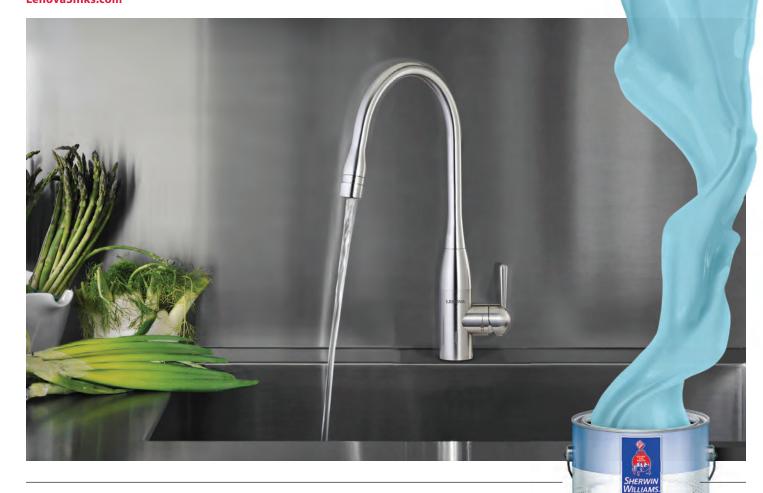

### Lenova Aqualogic Ozone Generating Kitchen Faucet

Ozone water is not a trendy specialty drink, but it is special: it can kill 99.9 percent of viruses, bacteria, mould, and protozoans (such as Giardia and Cryptosporidium), plus food pathogens like salmonella. These naturally disinfecting faucets come in two pull-down styles (71/4" and 161/2"). **LenovaSinks.com** 

### Sherwin-Williams Paint Shield

Microbes, ew. We're all now more aware of the teensy stuff we're better off avoiding. This EPA-registered interior latex paint kills 99.9 percent of them (there's that number again), even *E. coli*, using the same compounds as disinfectant wipes and hand sanitizers. Available in 550 colours, this eggshell finish works well in kitchens, bathrooms, and other high-traffic areas.

Sherwin-Williams.com