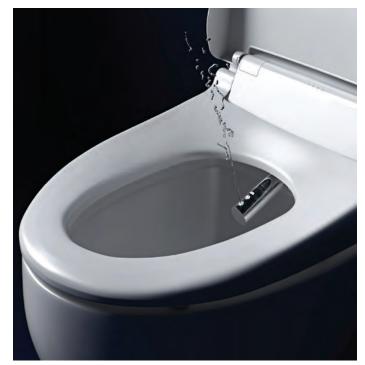

### **Bio Bidet Prodigy smart toilet**

This tankless toilet/bidet combo has a contemporary look. You can customize the spray to your needs: adjust the pressure; stream as oscillating or pulsating (or combined as rhythm); it even has an enema function. Bonus features: the nozzle, seat, and lid have an antibacterial coating, and the bowl has a non-stick coating.

**BioBidet.com** 