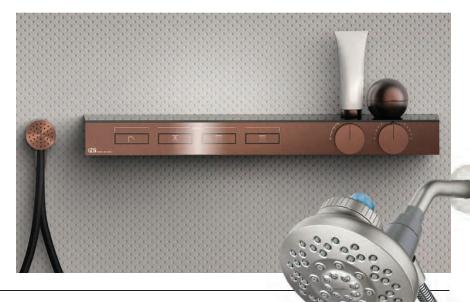

### Gessi Hi-Fi Thermostatic Mixers

Add some frivolity to your bathroom with sleek fixtures based on stereo systems of decades past. Turn a dial to tune in your favourite slow jam, er, water temperature. Mixers come in a variety of finishes: black metal PVD, say, for the headbanger, or antique brass for the Herb Alpert fan.

Gessi.com