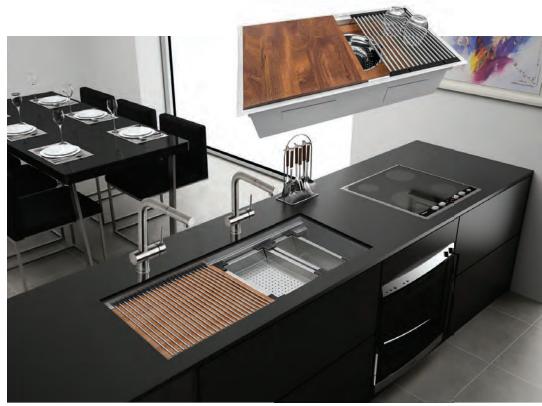

### Ruvati RVH8222 33" Two-Tiered Ledge Kitchen Sink Workstation

Turn a sink into workable space with this innovative design. Multiple configurations are possible with this long sink, with two tracks and accessories such as a cutting board (which becomes a serving tray when flipped), a stainless-steel colander, a mixing bowl (with lid and grater), and a foldable drying rack. **Ruvati.com** 