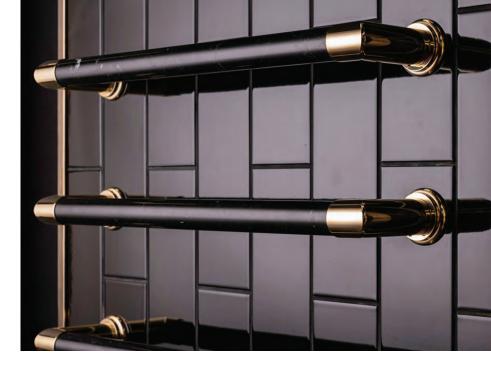

### Sterlingham towel warmers

Nothing says comfort like a heated towel. A made-in-England brass rail warmer adds to the charm. Sterlingham offers myriad styles (each with an old-world name), configurations (height, width, number of rails), and finishes (from unlacquered brass to polished gold). Where's my towel? Right there, warming up on the Wolverley.

Sterlingham.co.uk