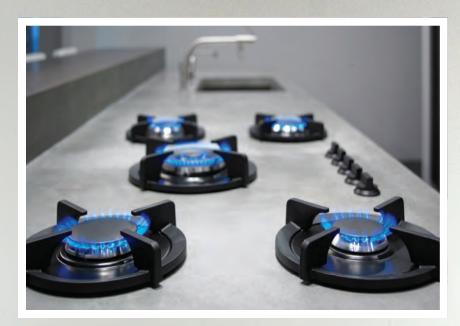

### **Pitt burners**

Cooking with gas gets a stylish makeover with these burners, hand-made in the Netherlands, which come in aluminum, brass, or black with black cast iron grates and can be installed directly into any countertop material, with more space between them than a traditional setup. Also available for outdoor kitchen installations. **PittCooking.com** 