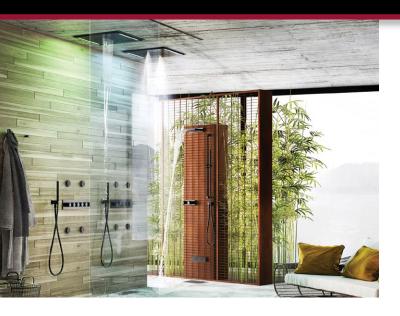

## **BAINULTRA**

### LIBRA 6632 FREESTANDING TUB

BainUltra celebrates balance and symmetry with their latest freestanding tub design – the Libra 6632. Named in honor of the celestial constellation depicting weighted scales, the Libra bathtub embodies the essence of harmony and peace with its flowing lines and sleek elegance. The look is timeless and refined, creating a sweet simplicity that easily complements any bathroom décor.

www.bainultra.com