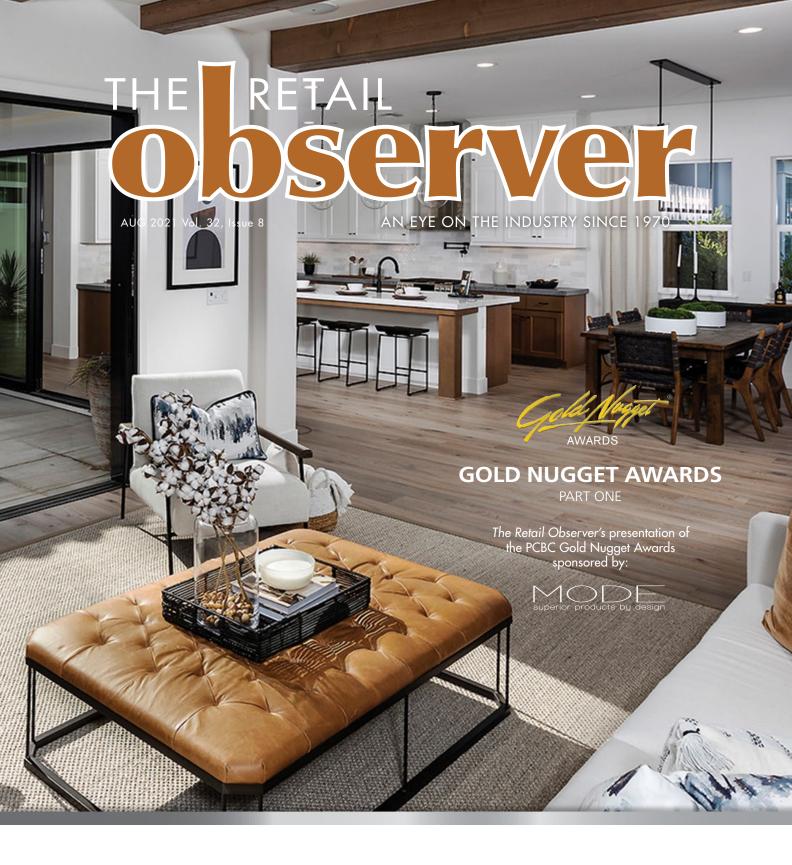

## **GESSI**

### **COLOUR SHOWER SYSTEM**

Gessi combines ethereal elements of water and light to create a spectacular shower system known as COLOUR. As part of the brand's signature Private Wellness<sup>®</sup> Program, COLOUR employs refreshing waterfalls, stimulating hydro-massage, soft nebulized mists, and mood-changing hues to produce a sensory shower like no other. The COLOUR Collection is crafted from stainless steel and available in a variety of finishes bringing a sleek, minimalist vibe to any bathroom decor.

www.gessi.com