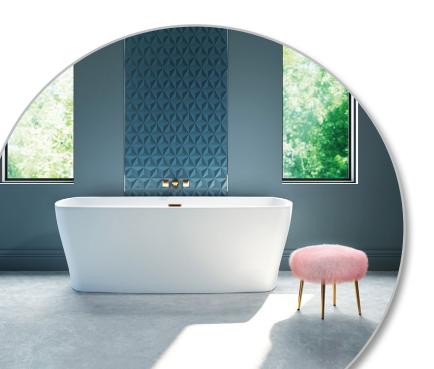

## **BLUESTAR**

### ABBAKA KITCHEN HOOD SERIES

BlueStar's latest kitchen hood line, the Abbaka series, features dynamic unique sculpting and intricate details, including distinctive shapes and height. Each Abbaka hood features an enhanced height – 30" high versus the standard 18" – for a dramatic, sweeping profile. The three new styles being introduced are the Atlas, Mesa and Normandy kitchen hoods. All are available in stainless steel, 10 metals or thousands of colors, including custom colors. Plus add strapping and rivets for a truly custom look.

www.bluestarcooking.com