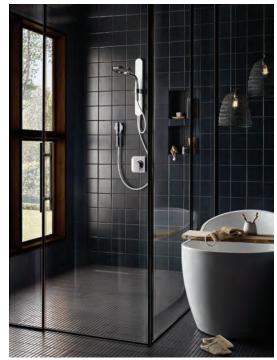

SONOMAFORGE.COM

Moen's Nebia breaks up water into tiny droplets through atomization, a patented spray technology that creates the sensation of more water while using 45 percent less.

MOEN.COM

Hastings Tile & Bath's Urban series of pedestal, vessel, and integrated sinks is offered in a wide range of finishes and colors. The corresponding countertop is available in the company's opaque Fenix material.