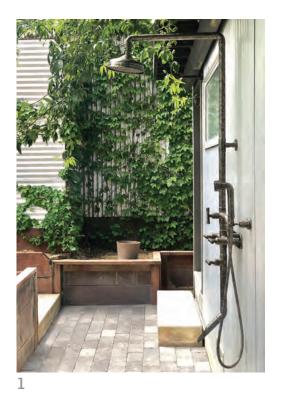

## products bath

Clean lines meet high design

By Matt Dougherty

9

Sonoma Forge's rustic
WaterBridge exposed
shower system boasts
a swiveling rainhead,
handshower, footwash, and
Euro-Connect handle and
accessories.

SONOMAFORGE.COM

Moen's Nebia breaks up water into tiny droplets through atomization, a patented spray technology that creates the sensation of more water while using 45 percent less.

MOEN.COM

Hastings Tile & Bath's Urban series of pedestal, vessel, and integrated sinks is offered in a wide range of finishes and colors. The corresponding countertop is available in the company's opaque Fenix material.