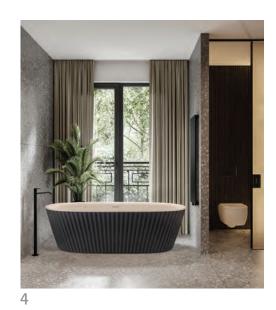

HASTINGSTILEBATH.COM

Inspired by ancient Egyptian techniques once used to embellish tunics, **MTI Baths**' Bowie freestanding tub features a pleated exterior that adds unexpected texture. MTIBATHS.COM