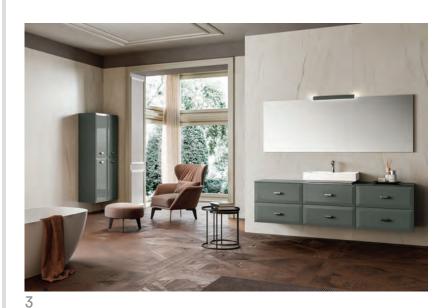

SONOMAFORGE.COM

Moen's Nebia breaks up water into tiny droplets through atomization, a patented spray technology that creates the sensation of more water while using 45 percent less.

MOEN.COM

Hastings Tile & Bath's Urban series of pedestal, vessel, and integrated sinks is offered in a wide range of finishes and colors. The corresponding countertop is available in the company's opaque Fenix material.

HASTINGSTILEBATH.COM

Inspired by ancient Egyptian techniques once used to embellish tunics, **MTI Baths**' Bowie freestanding tub features a pleated exterior that adds unexpected texture. MTIBATHS.COM