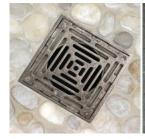

### Drains offer rustic, industrial feel

SONOMA FORGE presents a selection of coordinating drains for the bathroom, designed to retain functionality and performance. The shower drains are reminiscent of industrial grates, with a solid, forged look

and nickel-bronze tops. These ADA-compliant drains come in 4-inch square, 5-inch square, 6-inch square, 4-inch round and 6-inch round. The lavatory drains offer a flip-top drain that is stylistically engraved with the brand's water wheel logo. A soft-touch drain and a grid drain are available. | sonomaforge.com