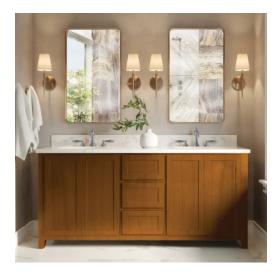

## Vanities bring craftsmanship, style to bathroom

**LENOVA** launches a line of bathroom vanities fully made in the U.S. with two distinctive models that represent all the best American innovation, technology and traditional craftsmanship. The Manhattan is a clean, modern design with straight lines and mitered details on the modified shaker doors. The Classic collection offers a softer silhouette with an arched curve to its sides and elegantly tapered legs. Both are thoroughly stylish, feature ample surface and storage spaces, and are artfully designed for the practicalities of daily living.

lenovasinks.com