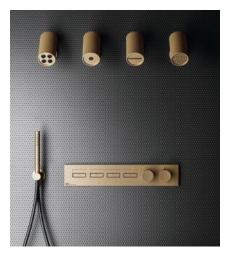

#### Shower system combines function, aesthetics

GESSI brings dramatic style to the shower with its new SpotWater Collection of swiveling tubular showerheads. Designed with a nod to iconic spotlights of the theatrical stage, the shower system is bold yet refined, notable for its seamless merging of classic elegance and raw industrial chic. Choose from four different aerators to customize water flow options, including rain, mist, waterfall and multi-spray. The easily installed wall-mounted showerheads are fully adjustable with flexible joints that allow each to be precisely positioned. gessi.com