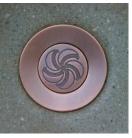

### Drains offer rustic, industrial feel

SONOMA FORGE presents a selection of coordinating drains for the bathroom, designed to retain functionality and performance. The shower drains are reminiscent of industrial grates, with a solid, forged look

and nickel-bronze tops. These ADA-compliant drains come in 4-inch square, 5-inch square, 6-inch square, 4-inch round and 6-inch round. The lavatory drains offer a flip-top drain that is stylistically engraved with the brand's water wheel logo. A soft-touch drain and a grid drain are available. | sonomaforge.com