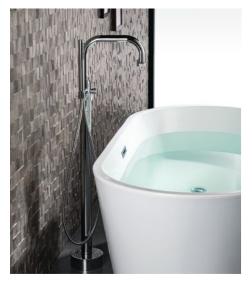

### Tub fillers pair urban flair with performance

ISENBERG expands its Serie 250 collection with industrial style in great demand to include a trio of extraordinary tub fillers. The company captures the essence of a metropolitan vibe with the Serie 250, from boldly curved silhouettes to the cleverly knurled handles. The end look is chic and cool with a hint of modern edge and bravado. Choose from three configurations: a Roman tub faucet with three-hole deck mount: a wall-mount design with two handles: and a freestanding floor-mount faucet.

isenbergfaucets.com