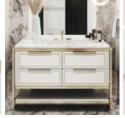

### 30 ACCENT TILE >

Bring a sense of grandeur to your bath with a custom tile rug that mimics the ornate detail of Persian tapestries. Using the technology of digitally rendered imagery, each tile type, colorway, and size can be customized to fit the design and aesthetic of your space. Manor Pigment from the Lasting Rugs collection (pricing varies). Artaic; artaic.com/mosaic/designs/manor-pigment/