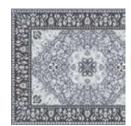

### 30 ACCENT TILE >

Bring a sense of grandeur to your bath with a custom tile rug that mimics the ornate detail of Persian tapestries. Using the technology of digitally rendered imagery, each tile type, colorway, and size can be customized to fit the design and aesthetic of your space. Manor Pigment from the Lasting Rugs collection (pricing varies). Artaic; artaic.com/mosaic/designs/manor-pigment/