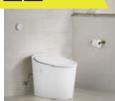

### 30 ACCENT TILE >

Bring a sense of grandeur to your bath with a custom tile rug that mimics the ornate detail of Persian tapestries. Using the technology of digitally rendered imagery, each tile type, colorway, and size can be customized to fit the design and aesthetic of your space. Manor Pigment from the Lasting Rugs collection (pricing varies). Artaic; artaic.com/mosaic/designs/manor-pigment/