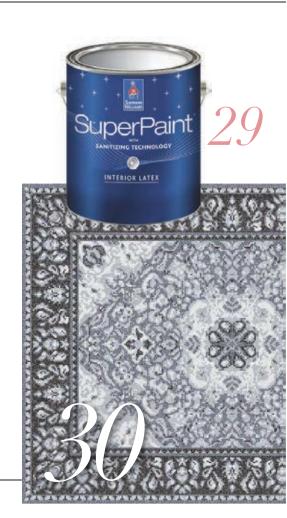

## 29 CLEAN AS A WHISTLE >

Take the term "clean surface" to a whole new level. This patented sanitizing paint—available in 540 colors—kills 99.9 percent of staph and E. coli on painted surfaces within two hours of exposure. SuperPaint with Sanitizing Technology (\$70.49 a gallon). Sherwin-Williams; sherwin-williams.com

### 30 ACCENT TILE >

Bring a sense of grandeur to your bath with a custom tile rug that mimics the ornate detail of Persian tapestries. Using the technology of digitally rendered imagery, each tile type, colorway, and size can be customized to fit the design and aesthetic of your space. Manor Pigment from the Lasting Rugs collection (pricing varies). Artaic; artaic.com/mosaic/designs/manor-pigment/