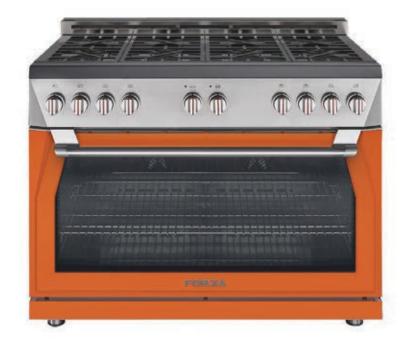

#### TURKEY TIME ➤

This 48-inch pro-style gas range is the first of its size to offer a single oven cavity big enough to fit two turkeys. The feature is sure to come in handy while hosting guests during the holidays. The gas range is designed to bring commercial cooking home with eight burners and seven color options. 48" Professional Gas Range (starting at \$8,599). Forza; forzacucina.com