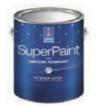

## 29 CLEAN AS A WHISTLE >

Take the term "clean surface" to a whole new level. This patented sanitizing paint—available in 540 colors—kills 99.9 percent of staph and E. coli on painted surfaces within two hours of exposure. SuperPaint with Sanitizing Technology (\$70.49 a gallon). Sherwin-Williams; sherwin-williams.com