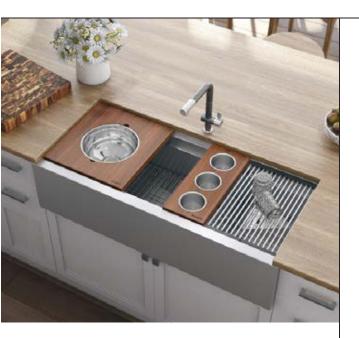

#### LIGHT WORK A

Turn your sink into an all-in-one workstation with integrated accessories for easy prep and cleanup. This multiuse sink—the largest apronfront model on the market—includes a cutting board, drying rack, strainer, mixing bowl, and more, and can comfortably accommodate two faucets and two chefs. Dual Tier 45-inch Workstation Kitchen Sink (\$1,590). Ruvati USA; ruvati.com