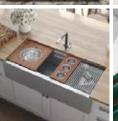

#### LIGHT WORK A

Turn your sink into an all-in-one workstation with integrated accessories for easy prep and cleanup. This multiuse sink—the largest apronfront model on the market—includes a cutting board, drying rack, strainer, mixing bowl, and more, and can comfortably accommodate two faucets and two chefs. Dual Tier 45-inch Workstation Kitchen Sink (\$1,590). Ruvati USA; ruvati.com