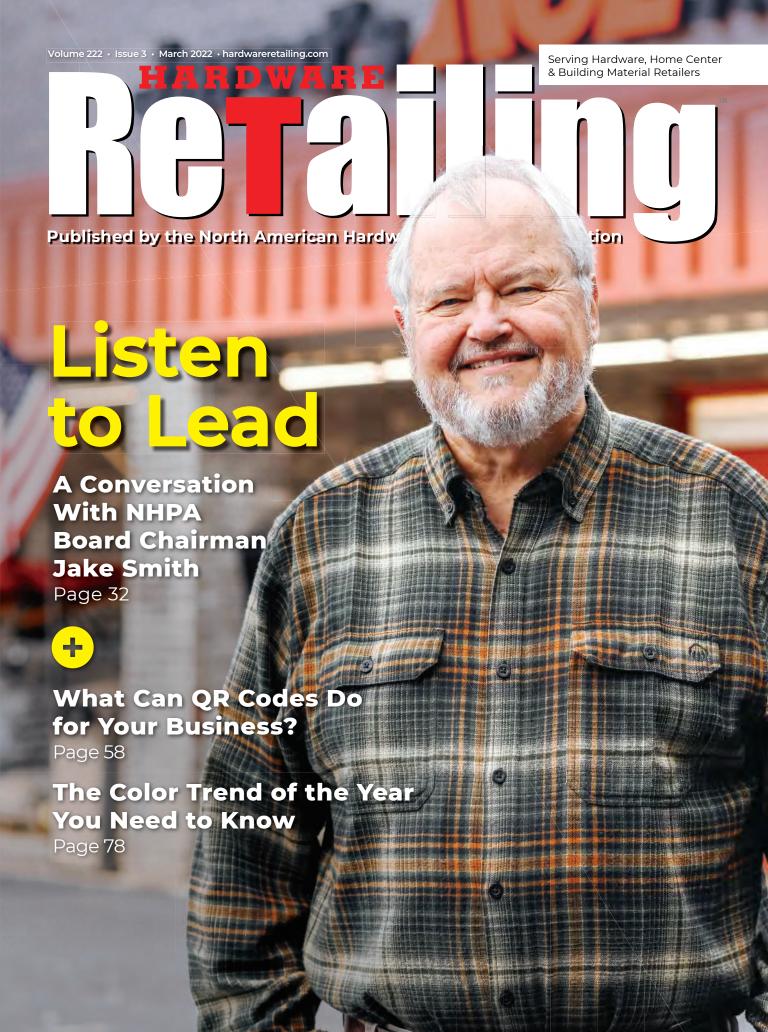

## **Cross Handle Bathroom Faucet**

The Isenberg SERIES 240™ is a collection of 21 coordinating plumbing fixtures for tubs, showers and sinks. The cross handle is available in concrete, wood and metal options, and the faucets feature solid brass construction, separate hot and cold handles and three-hole installation. They are available in chrome, brushed nickel, polished nickel and matte black finishes.

ISENBERG BATH CORP.

isenbergfaucets.com or 888-342-2284