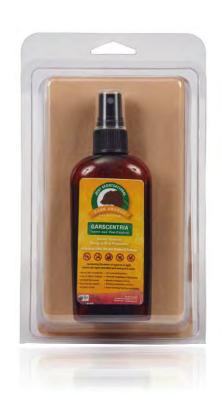

## **Pest Control Barrier**

Bite Barrier from Bare Ground Solutions provides extra protection against biting and blood-sucking pests that might carry dangerous diseases. The Bite Barrier includes unisex, mid-length stockings that can be worn under shorts or pants and 4 ounces of all-natural garscentria liquid spray. The stockings prevent direct contact with your skin and provide a soothing compression when walking, hiking or working in the garden.

BARE GROUND bareground.com or 888-800-8356