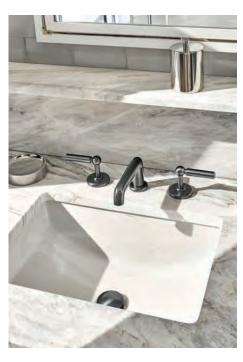

FANTINI.IT

9 10

11 12

**Moen**'s 1.2 GPM Widespread Bathroom Faucet features all-brass construction on the curved spout and streamlined handles—a hallmark of the Cia collection. MOEN.COM

From Hastings Tile & Bath's Look series, five shelves form a freestanding bathroom storage column. Shown in Creta Metallizzato, five metal finish options can be chosen for the frame with the inner shelf base offered in six finishes.