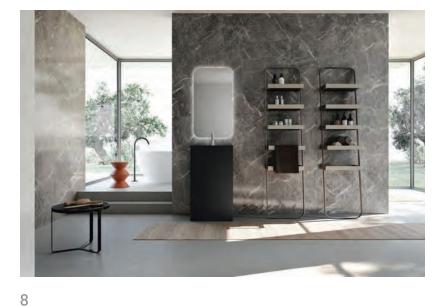

FANTINI.IT

9 10

11 12

**Moen**'s 1.2 GPM Widespread Bathroom Faucet features all-brass construction on the curved spout and streamlined handles—a hallmark of the Cia collection. MOEN.COM

From Hastings Tile & Bath's Look series, five shelves form a freestanding bathroom storage column. Shown in Creta Metallizzato, five metal finish options can be chosen for the frame with the inner shelf base offered in six finishes.

HASTINGSTILEBATH.COM

Cea Design's modular ABACO system, designed by Natalino Malasorti, is made of stainless steel with reduced carbon content that resists corrosion and promotes hygienic surfaces. CEADESIGN.IT