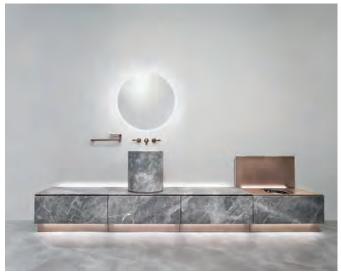

HASTINGSTILEBATH.COM

Cea Design's modular ABACO system, designed by Natalino Malasorti, is made of stainless steel with reduced carbon content that resists corrosion and promotes hygienic surfaces. CEADESIGN.IT