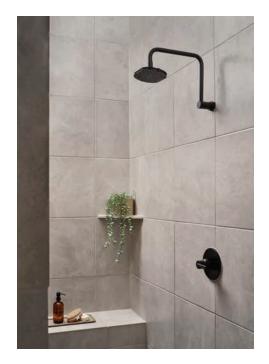

Shown in dark nickel, one of 12 metal finishes, Waterworks' faucet with lever handles from the Ludlow Volta collection pairs a round escutcheon with bold lines. WATERWORKS.COM

Fir Italia's Nohea 77 takes a modern approach with circular two-tone handles and a curving faucet with a three-hole design. Shown in white and chrome, 576 different combinations of metals and finishes are possible. FIR-ITALIA.IT