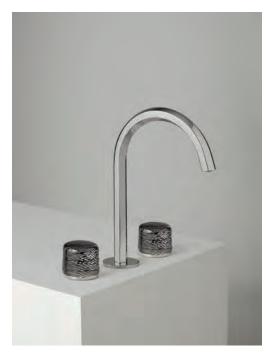

Shown in dark nickel, one of 12 metal finishes, Waterworks' faucet with lever handles from the Ludlow Volta collection pairs a round escutcheon with bold lines. WATERWORKS.COM

Fir Italia's Nohea 77 takes a modern approach with circular two-tone handles and a curving faucet with a three-hole design. Shown in white and chrome, 576 different combinations of metals and finishes are possible. FIR-ITALIA.IT