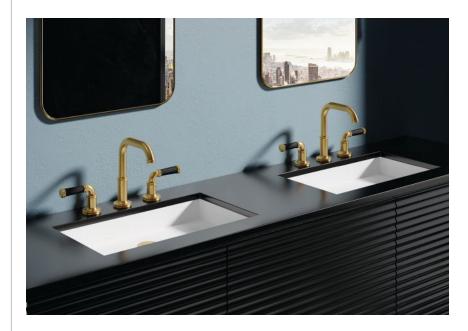

## **▼** KOHLER

Kohler's Tone bathroom faucet collection is crafted from premium metal for durability and resistance to both corrosion and tarnishing as well as designed to deliver a transitional form. With clean lines and a soft teardrop shape, the collection's two-tone finish options help deliver an update on midcentury modern style. The collection consists of five faucet options, shower and bath faucets, including a freestanding bath filler. The collection is available in four finish options and two mixed, two-tone finish options. us.kohler.com/us/