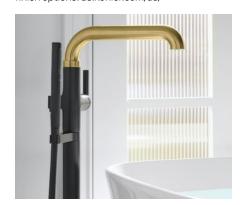

## **▼** KOHLER

Kohler's Tone bathroom faucet collection is crafted from premium metal for durability and resistance to both corrosion and tarnishing as well as designed to deliver a transitional form. With clean lines and a soft teardrop shape, the collection's two-tone finish options help deliver an update on midcentury modern style. The collection consists of five faucet options, shower and bath faucets, including a freestanding bath filler. The collection is available in four finish options and two mixed, two-tone finish options. us.kohler.com/us/