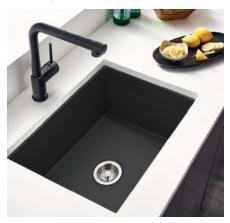

### **THAMATUSA**

HamatUSA expanded the Chelsea Fireclay collection to include a new series of undermount kitchen sinks. The undermount sinks, with sleek lines and seamless aesthetics, promote easier counter cleanup through the barrier-free design. The sinks are crafted from HamatUSA's proprietary blend of eco-friendly, lead-free fireclay material, which delivers strong durability. The material is resistant to chips, cracks, and scratches and tighter-than-average radius corners provide increased sink area and greater visibility. hamatusa.com