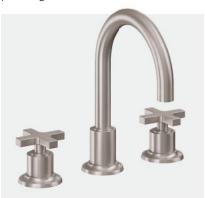

## **◀ CALIFORNIA FAUCETS**

California Faucets introduced a new spout option to its Rincon Bay series. The 8%-inchtall, high-arc spout contrasts the series' original low, aerodynamic spout. The Rincon Bay series is available with options such as softly rounded cross handles and cylinder escutcheons. Spout options for the series include the new high-arc spout and the original angular, low-spout set. The faucets can be enhanced with the selection of more than 28 artisan finishes to match any interior design style. calfaucets.com