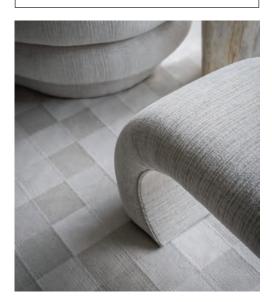

### **CLOUD 9 FROM PERENNIALS** PERENNIALSFABRICS.COM

Cloud 9 is filled with crisp neutrals and understated elegance in five new 100 percent SDA rug designs to complement new fabrics: Daydreams, Double Date, Brush Work, Strato (shown), and On Deck. Customizable by color and size, the durable rugs are fade-, mildew-, and UV-resistant for indoor or outdoor use.