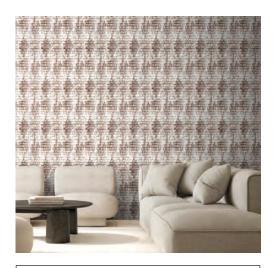

### LIDO FROM INNOVATIONS IN WALLCOVERINGS INNOVATIONSUSA.COM

A handpainted mosaic pattern is transferred to a digital format for printing in this textile wallcovering that blends traditional and modern media. Neutral tiles accented with tranquil blues and earth tones, the watercolor design is crafted of polyester yarns individually glued to a non-woven backing.