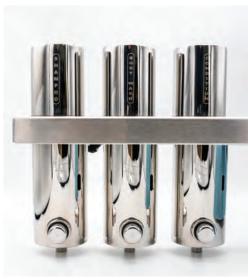

### STAINLESS-STEEL AMENITY **DISPENSER FROM WINGITS** WINGITS.COM

Made from 18/8 stainless steel and installed with WingIts' fastening technology, the patented industrial pump technology is made to ensure years of use. Units can be customized and laser etched.