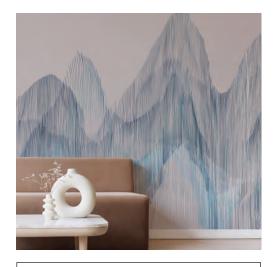

### ASCEND FROM ASTEK ASTEK.COM

The wallcovering collection draws upon the strength of mountain forms. Designer Jill Malek employs detailed line work and soft color transitions to evoke rock formations and peaks. Each repeating mural communicates a calm, earthly power presented on a textured Type II substrate for commercial applications, printed to order in Astek's Los Angeles studio.