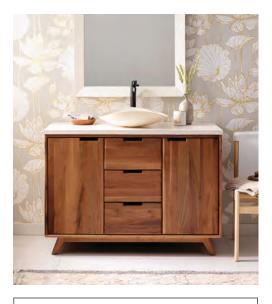

## TOPANGA 48" VANITY FROM NATIVE TRAILS NATIVETRAILSHOME.COM

Handcrafted from sustainably grown and sourced FSC-certified solid walnut, the vanity honors the rich heritage of Eastern European woodworking. Midcentury-inspired design pairs with different Native Trails' vanity tops and bathroom sinks, and the solid walnut finish provides a warm touch and ample storage.