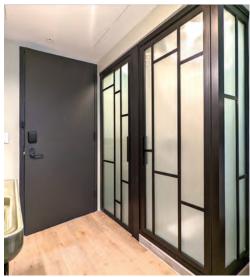

## GRIDSCAPE STAGGERED MULLIONS FROM COASTAL SHOWER DOORS COASTALSHOWERDOORS.COM

Part of the Gridscape shower enclosure style, these mullions feature staggered bars and frosted glass, dividing and defining to create a private oasis in modern bathroom spaces, as featured in the guestrooms at the Moxy Williamsburg in Brooklyn, New York.