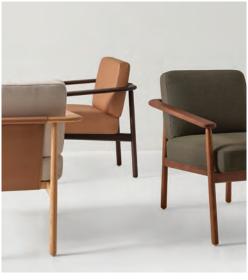

### WUDI FROM SANDLER SEATING SANDLERSEATING.COM

With upholstered armchairs, sofas, and ottomans, as well as tables, the family is wellsuited to lounge areas and waiting rooms. Designed by Francesc Rifé, the collection offers a combination of tradition and modernity through its use of solid oak. A rounded wood frame radiates warmth, while high-quality upholstery offers an elegant finish.