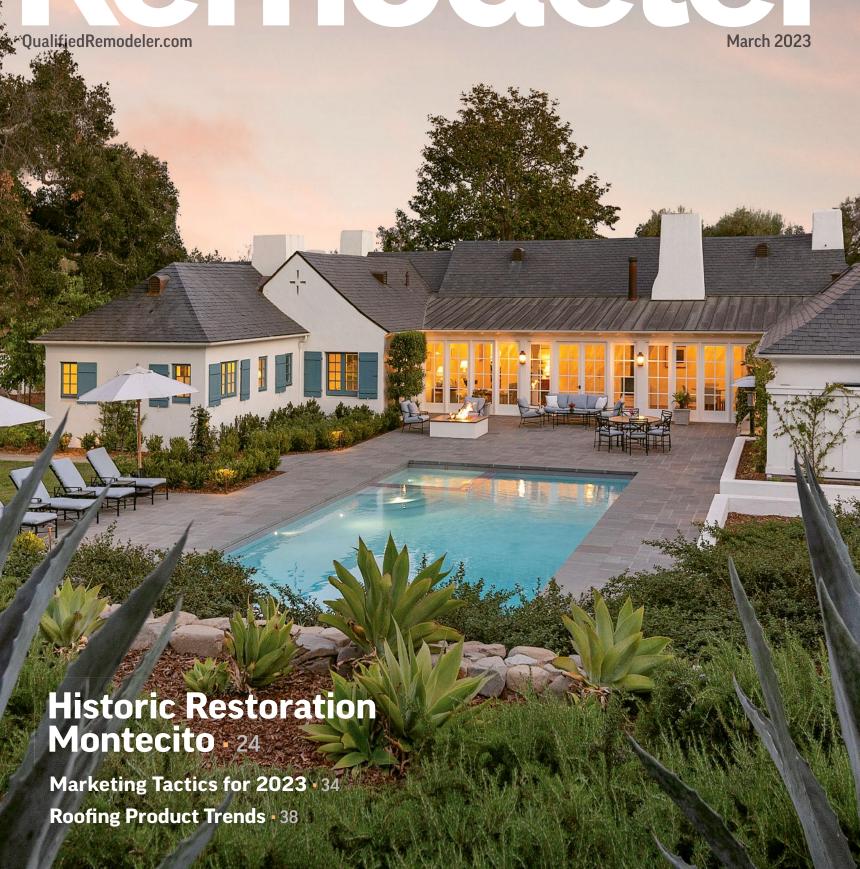

## Tub brings elegance to smaller spaces

MTI BATHS solves a common bathroom design dilemma with the introduction of its new Eryn tub. Freestanding bathtubs are incredibly popular but do consume more floorspace than traditional alcove tubs, often creating a challenge for smaller bathrooms. MTI engineered the Eryn with a compact footprint that allows it to fit neatly into tight spaces. Measuring 60 inches long, its single slipper design is not often found on compact models, making the tub a standout for both its looks and smart configuration.

mtibaths.com