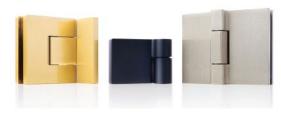

## Hardware designed to completely conceal screws

CRL launches three new luxury shower hinge lines for frameless shower doors. Expanding its portfolio of low-profile hardware for frameless shower enclosures, CRL adds the Bellagio, Como and Lugano designs. Each family of premium shower hinge has been tested to 100,000 cycles, which is five times the industry standard for performance testing. Rigorous testing ensures the hinges will operate flawlessly in both residential and commercial environments. | crlaurence.com