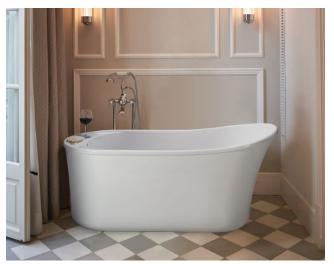

# **Showerhead** blends classic. modern styles

#### **CALIFORNIA FAUCETS**

brings a new twist to classic design with its traditionally styled ultra-thin showerhead. It features familiar shapes that traditional style enthusiasts will appreciate but in a super-slim, 1-inch-thin design. The new option adds a touch of elegance to today's spa-inspired baths and gives designers even more choices for creating luxuriously personalized spaces. The addition of self-cleaning rubber iets makes the ultra-thin showerhead a breeze to maintain.

calfaucets.com