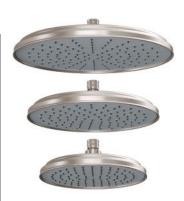

# **Collection creates sense of** movement, dynamism

**ROHL** reflects the trend of soft modernism and speaks to the combination of qualities that please the aesthetic senses with its Amahle Bath Collection. The fine arc of the faucet is juxtaposed with a selection of handles from circles to crisscrossing lines to right-angled levers, all enhanced with detailing that pays homage to the form. Available in faucets, tub fillers, accessories and shower solutions, the Amahle Bath Collection creates a sense of dynamism and movement. | houseofrohl.com