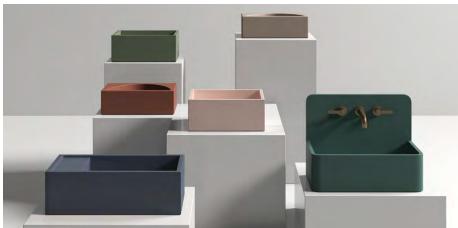

Claybrook Interior's MarbleForm® Wall-Hung Basin was honored as the 2022 Bathroom Fixture of the Year. MarbleForm® is an up-cycled molded stone product that contains a high quantity of marble dust (70-80%) and resin. The product is produced by using reclaimed marble dust left over from the production of mosaics. MarbleForm® products are durable, non-porous, resistant to stains, repairable, heat retentive and easy to maintain. The Collection brings four new basin styles – Apollo, Ayla, Deck and Jura. Available in an expanded color pallet that includes Brick, Forest Green, Leather, Midnight Blue, Nude and Olive Green, as well as other MarbleForm®

colors. Forest Green, Midnight Blue and Plaster Pink are stocked in Dallas, TX.

MTI Baths' Bowie Pedestal Sink was recognized with an honorable mention in the Bathroom Fixture category. This pedestal sink has a uniquely characteristic Bowie pleated design, matching that of MTI's Bowie Tub. It measures 24" x 16" x 36" and features SculptureStone construction available in white or biscuit. The sink bowl is available in a soft matte or hand-polished deep gloss finish. The exterior is a soft matte finish or can be specified in one of six colors in matte or gloss finish.

Winner: Claybrook Interior's MarbleForm® Wall-Hung Basin