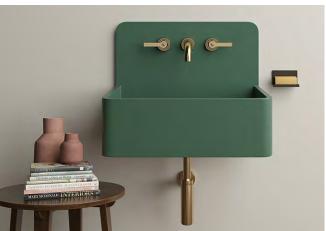

Claybrook Interior's MarbleForm® Wall-Hung Basin was honored as the 2022 Bathroom Fixture of the Year. MarbleForm® is an up-cycled molded stone product that contains a high quantity of marble dust (70-80%) and resin. The product is produced by using reclaimed marble dust left over from the production of mosaics. MarbleForm® products are durable, non-porous, resistant to stains, repairable, heat retentive and easy to maintain. The Collection brings four new basin styles – Apollo, Ayla, Deck and Jura. Available in an expanded color pallet that includes Brick, Forest Green, Leather, Midnight Blue, Nude and Olive Green, as well as other MarbleForm®

colors. Forest Green, Midnight Blue and Plaster Pink are stocked in Dallas, TX.

MTI Baths' Bowie Pedestal Sink was recognized with an honorable mention in the Bathroom Fixture category. This pedestal sink has a uniquely characteristic Bowie pleated design, matching that of MTI's Bowie Tub. It measures 24" x 16" x 36" and features SculptureStone construction available in white or biscuit. The sink bowl is available in a soft matte or hand-polished deep gloss finish. The exterior is a soft matte finish or can be specified in one of six colors in matte or gloss finish.

Winner: Claybrook Interior's MarbleForm® Wall-Hung Basin

## BATHROOM FIXTURE OF THE YEAR

Honorable Mention: MTI Baths' Bowie Pedestal Sink