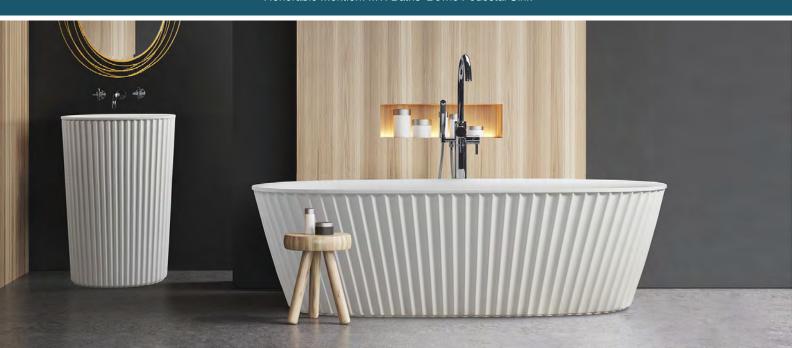

colors. Forest Green, Midnight Blue and Plaster Pink are stocked in Dallas, TX.

MTI Baths' Bowie Pedestal Sink was recognized with an honorable mention in the Bathroom Fixture category. This pedestal sink has a uniquely characteristic Bowie pleated design, matching that of MTI's Bowie Tub. It measures 24" x 16" x 36" and features SculptureStone construction available in white or biscuit. The sink bowl is available in a soft matte or hand-polished deep gloss finish. The exterior is a soft matte finish or can be specified in one of six colors in matte or gloss finish.

## BATHROOM FIXTURE OF THE YEAR

Honorable Mention: MTI Baths' Bowie Pedestal Sink