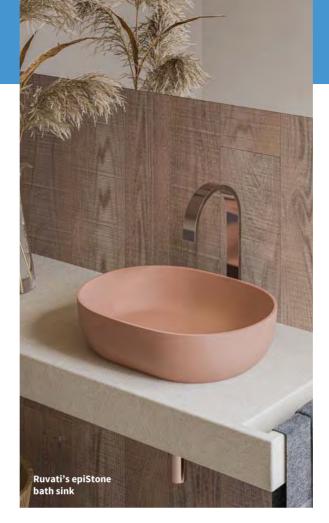

#### **Unexpected Hues**

Ruvati infuses an array of fresh colors into the bathroom with bold new finish options for its popular epiStone series of bathroom sinks. The chic collection of hues is offered in matte black, classic white, avocado lime green, Pacific blue and a lovely light pink called Sedona clay.

Made in Italy by skilled artisans, epiStone is crafted from 70 percent crushed natural stone and minerals blended with proprietary resins. Ruvati uses state-ofthe-art technology to create an engineered stone that perfectly mimics the look of real stone and is incredibly strong and durable. Its nonporous surface is easy to maintain and features a lovely satin finish that is silky smooth.

Measuring 19 inches by 14 inches with a 5-inch depth, epiStone sinks are meant to sit securely on the countertop with no mounting ring required.