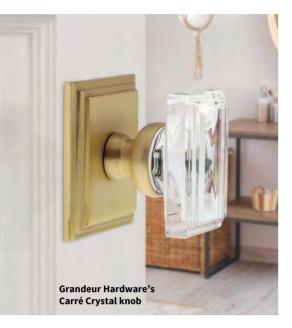

#### **Clearly Sensational**

The Carré Crystal knobs from Grandeur Hardware are certain to be a dazzling addition to any home. The Carré Collection has long been a brand favorite for its versatile design and clean lines with a unique waterfall edge. The Carré Crystal knob follows suit, adapting easily to modern and traditional decors. Its smooth face and stepped edges are as pleasing to the eye as to the touch.

Each knob is a true masterpiece of careful craftsmanship with incredibly sculpted facets that naturally catch the light. These new knobs may be paired with any of the brand's extensive plate and rosette options. Made from solid forged brass rather than cast brass for reliable performance and enduring good looks, the plates and rosettes feature a flawless finish, with nine designer options to choose from.