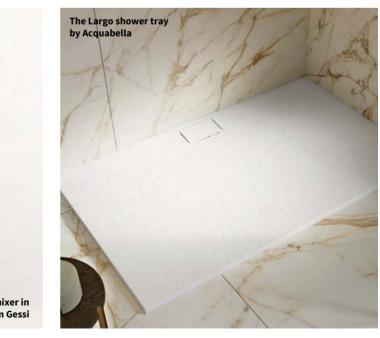

#### **Strategic Shift in Drain Design**

Acquabella breaks tradition by placing the drain on the tray's longest side with its new Largo shower tray. This strategic shift creates more options for installation configurations and adds a gentle slope as a subtle design element. The Largo Collection is offered in a range of versatile sizes and is crafted of engineered stone.

The nonslip surfaces make for a safer shower environment and are incredibly durable and easy

to maintain. In addition, five color options are available: a traditional snow white, a stylish latte brown, and two shades of grey and matte black. Largo trays are further enhanced by texture. Choose from the brand's Slate finish, which mimics the effect of natural stone, or the popular Beton option, which imitates the look of cement.

Their low-profile design makes the shower easily accessible for all age groups and abilities, with a quick and easy recessed installation for flush-tofloor fit or standard with a small lip.