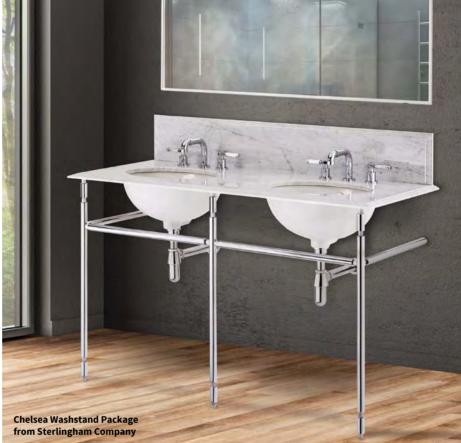

#### **British Beauty**

The Sterlingham Co. debuts a new lineup of sleekly engineered washstand packages. Crafted from solid brass, these artisan-quality washstands feature a stunning marble

top with an upstand and are finished with a British-made white vitreous china bowl.

Offered in a variety of finishes and marbles for the tops, the washstand packages feature styles ranging from an English Edwardian, the Farringdon and Kensington, to a more modern aesthetic such as the Mayfair and Chelsea. Both the top rail and the rack can be heated using the same dry-line heating cable featured in the brand's acclaimed towel warmers.