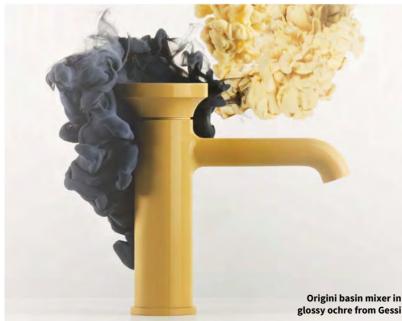

#### **Mesmerizing Color**

Discover a new world of intuitive design with Origini by Gessi. Stunning bathroom faucets take center stage in this fantastical collection with its mesmerizing array of colors, shapes and finishes. The faucets are meticulously sculpted into inspired silhouettes and finished with rich glossy hues or beautiful metallics.

The collection's signature basin mixer has a chic industrial vibe with a pipework-inspired design and hard angles softened by rounded edges. Of particular interest is the finish insert that fits neatly inside the knobs and allows an extra indulgence of color and customization. Origini is a celebration of the influence color can have on moods and ambiances; the Accent triad allows one to be daring when defining spaces.