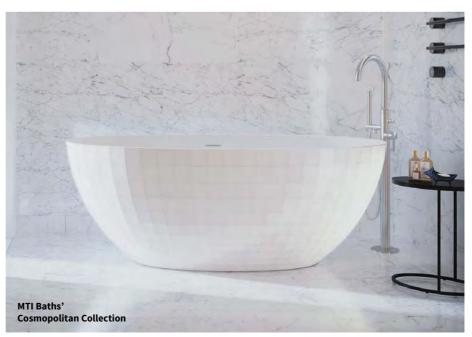

#### **Sophisticated and Strong**

The new Cosmopolitan Collection from MTI Baths is the epitome of luxury design for the bathroom with its sophisticated style and streamlined sensibility. There's a twist — it's affordable. The line includes 14 show-stopping freestanding tubs and eight distinctive complementing sinks. Plus, an innovative line of shower bases in different organic textures and colors. Shower floors reimagined.

The products showcased in the Cosmopolitan Collection are destined to become the new standard of bathroom design. Each tub, sink and shower base is carefully crafted from MTI's signature mineral composite blend of organic dolomitic limestone. The cast-engineered stone is meticulously formed with a IT'S ALL IN THE DETAILS AND CHOOSING PRODUCTS THAT MAKE THE BEST USE OF SPACE WHILE ALSO CHOOSING STATEMENT PIECES THAT EXPRESS YOUR STYLE AND BRING HAPPINESS INTO THE HOME.

chemically bonded coating and then finished by hand, creating a nonporous surface that is incredibly durable and easy to maintain.

MTI offers the collection in a beautiful glossy white finish or with optional exterior matte finishes in white, gray or black.