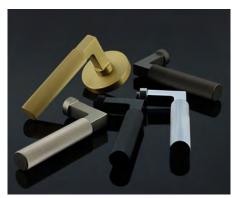

#### A NEW LOOK FOR LEVERS

Viaggio Hardware has just introduced a new Contempo Fluted Lever. This beautiful design feels as good as it looks

**Delivery Services Available** 

Viaggio Hardware's Fluted Levers

with a subtle linear groove pattern that adds an unexpected tactile element to every encounter. Crafted from solid forged brass, these distinctive levers are substantial to the touch and appealing to the eye. The Fluted Lever is the latest

addition to Viaggio's popular Contempo Collection. The lever can be paired with any of the brand's square or circular rosettes for a truly custom look. Levers are offered in five trend-setting finishes: Bright Chrome, Satin Black, Satin Brass, Satin Nickel and Titanium Gray. Viaggio hardware is built for lasting beauty and performance. Each element is precision-polished for a flawless finish. All sets feature a Concealed Screw Mechanism which neatly hides installation hardware for a seamless finished look with no visible fasteners. An impressive 28-degree latch radius ensures smooth use and reliable operation.