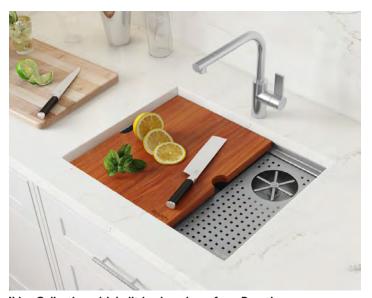

Ibiza Collection with built-in glass rinser from Ruvati

#### RINSE AND REPEAT

Ruvati just added an innovative new model to their line of workstation sinks for the wet bar. Imagine the convenience of having a sink with a built-in glass rinser to quickly clean everything from coffee mugs to wine goblets. The new Ibiza Collection features a patent-pending design with dynamic jets that can easily and efficiently rinse drinkware to save time and effort when doing the dishes. The Ibiza sink is designed to maximize efficiency in a small space. In addition to the built-in glass rinser, the sink comes with a beautiful wood cutting board that spans the width of the basin to increase prep area and a rinse grid to allow glassware to drip-dry safely. Measuring 22" wide and 20" long with a 10" deep bowl, the Ibiza brings impressive productivity to compact workspaces. It's perfect for a home bar, RV or tiny house setting.