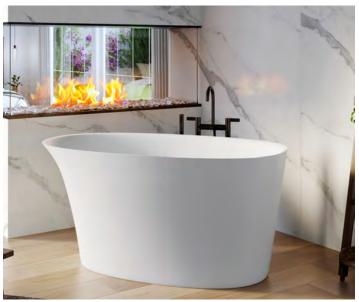

#### Continued from page 11

soaking bath, Acquabella adds a modern twist with their Elko bathtub. Measuring 27" tall, this tub is generously sized to allow for total submersion, while its ergonomic shape gently cradles the body in utter comfort. The Elko has a compact design with a relatively small footprint, making it a smart choice for smaller bathrooms with limited floor space. The Elko is seamlessly sculpted from the brand's signature Dolotek, an eco-friendly mineral composite that forms a flawless, silky, smooth-to-the-tone finish. With an inherent ability to retain heat, Dolotek elevates the bath experience by helping to keep bathwater warm longer. Its antibacterial surface is amazingly durable and easy to maintain. Elko is generously sized at 55" x

Elko by Acquabella