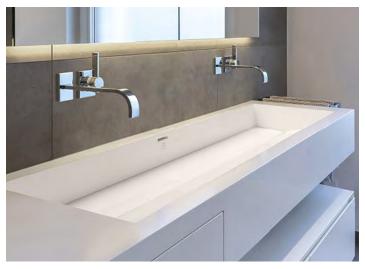

Counter-sinks from MTI Baths

#### **SEAMLESS SENSATION**

MTI Baths brings a distinctive design twist to the bathroom with an extraordinary collection of custom counter-sinks. Their clever fusion of sink and countertop results in a sleek, seamless look that is impressively adaptable and always a perfect fit. Personalized designs are offered in a variety of configurations and may be made to order according to counter length, depth and height as well as bowl style and placement. This amazing versatility makes counter-sinks a smart choice for small powder rooms where a wall-mounted design can maximize space, as well as luxurious master baths with ample room for double bowls and a generous expanse of countertop. The counter-sinks are crafted from the brand's proprietary SculptureStone material, a mostly organic blend of natural stone and minerals that gives the look and feel of molded stone. Each piece is completely solid all the way through with a smooth-to-the-touch surface that is non-porous, easy to clean, and resistant to stains, mold and mildew. All MTI counter-sinks are made in the United States and are meticulously finished by hand for years of lasting beauty.