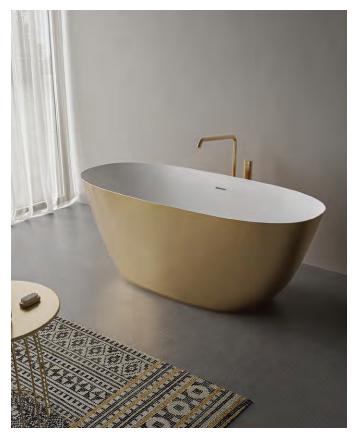

## **GOING FOR GOLD**

Ruvati unveils inaugural bathtub design with the stunning sinatra tub

Ruvati has launched a brand-new product category with an amazing display of luxurious style. Their first ever bathtub design the Sinatra - is a showstopping design that makes an instant impression of glamour and sophistication. With a gleaming satin gold

exterior and graceful oval silhouette, this beautiful freestanding tub is an opulent statement piece and a most memorable addition to the modern bathroom.

Crafted in Italy by skilled artisans, the Sinatra is a true masterpiece of functional design. The tub is made from Ruvati's signature epiStone, an exclusive blend of organic crushed stone and minerals with proprietary resins to create a solid surface that is incredibly durable. It has the look of natural stone, yet it is silky smooth to the touch with a seamless, non-porous surface that is easy to clean and maintain. As an added benefit, the tub's thick construction is naturally sound-absorbing and helps retain the heat of bath water longer, creating a more soothing soaking experience.

The Sinatra tub is available in two sizes - 63" and 71" - with a double-ended design that is gently sloped for maximum comfort. As a freestanding model, the tub offers great versatility for creative placement in the bathroom along with an easy installation process. The exterior of the tub is absolutely stunning with a satin matte powder finish in a warm golden hue that contrasts nicely with the glossy white interior. As with all Ruvati products, the Sinatra is backed by the brand's Limited Lifetime Warranty for years of worry-free enjoyment. Visit www.ruvati.com to learn more about these stunning new tubs from Ruvati and other exciting brand offerings. RO