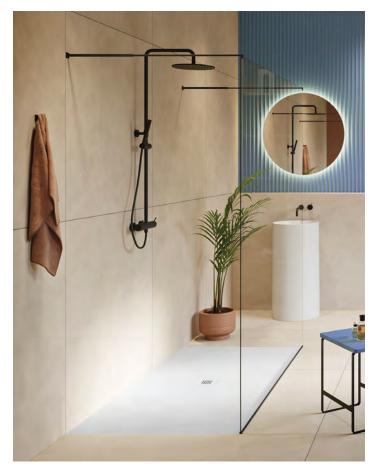

#### **Innovative Alternative To Tile**

The Delgada Collection of one-piece shower bases from Acquabella was designed to create a beautiful, functional, and accessible shower environment. The Delgada shower bases are offered in a variety of sizes, ranging from a square 36" x 36" to a linear 72" x 42", and with center or end drain configurations, ensuring that there's a perfect fit for every bathroom. They are made exclusively in

The Delgada Shower Base from Acquabella

mineral composite and feature the brand's Pizarra natural stone texture that offers a non-slip surface and feels lovely underfoot. Choose from dramatic black and white to elegant shades of sand, gray and charcoal. The low-profile, multiple-threshold design allows for the installation of glass enclosures on up to three sides, resulting in a modern, streamlined look. Additionally, these bases can be recessed into the floor for a seamless, zero-barrier installation making entrance and exit easier.