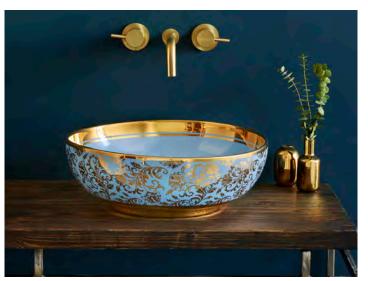

The London Basin Company's Carmel basin

#### **Modern Brocade Detailing**

With a high gloss porcelain, the Carmel basin features a delicate modern brocade design set on a sumptuous skyblue background. Its broad gold rim and base matches the Agnes basin, allowing them to be used together. Founded in 2015 by interior designer Anna Callis and her daughter Nathalie, London Basin Company makes richly decorated porcelain basins, reinventing a classic art form for contemporary bathrooms. Every basin is a one-off, hand-finished using a variety of techniques. The patterns are applied in two main ways 'under the glaze' and 'over the glaze'. With 'under the glaze' decorating, the pattern is applied to the porcelain, then the basins are glazed and fired. In the 'over the glaze' technique, the basins are glazed and fired, then the pattern is applied and the basins are fired twice again to ensure paint durability.