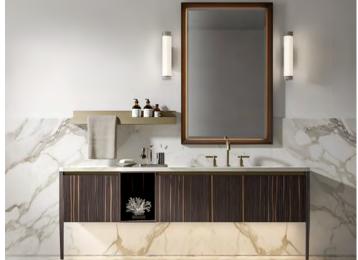

#### **Powder Room Perfection**

The sleek design and thoughtful features of the Contemporary Vanity make it a stunning addition to any modern bathroom. The mirror and metal accessory shelf are backlit to provide a touch of elegance, while the quartz

The Contemporary Vanity by Spectrum

countertop with an integrated sink and slot drain offers both style and functionality. The brass faucet adds an elegant touch, and the custom drawer dividers and soft-close drawers enhance the vanity's practicality. With furniture legs embellished with brass caps and solid walnut dovetail drawers, this vanity is built to last a lifetime. The design options are nearly limitless with distinctive finishes and unlimited configurations to offer the finishing touch to a spectacular addition to any luxurious bathroom design. All the Spectrum products are built to exacting heirloomquality standards. Each piece is made to order, created by craftsmen and hand-finished by exacting artists creating furniture that will last a lifetime.