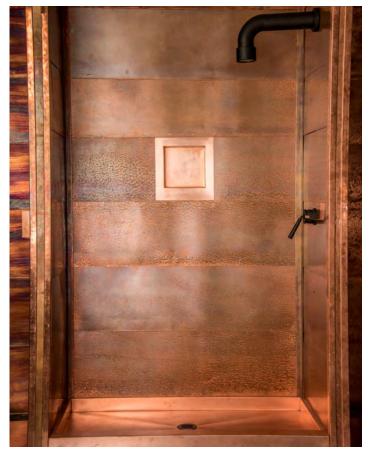

#### Wrapped In The Warmth Of Copper

The Copper Shower Company has created a one-of-akind DIY solution that redefines shower design. What sets their shower kits apart is their eco-friendly nature, making them the only "Green" sustainable and recyclable tub/ shower enclosure in the market today. The copper used for their kits represents sustainability, stunning aesthetics, and also showcase the fusion of beauty and innovation. With unparalleled versatility and flexibility, it outshines any other tub/shower enclosure product. It is designed to be easily installed, removed, and even relocated. It can seamlessly integrate into any construction project, and in some cases, it can be installed right over existing enclosureproducts, saving you time and money on demolition. Each kit includes custom copper trim pieces and panels that are specifically designed for quick and hassle-free installation.

> COMMERCIAL/ RESIDENTIAL SERVICES: New Construction, Remodels, Residential Drywall

713-882-1956 • www.affiniumdrywall.com

Copper Shower Kit from The Copper Shower Company

for the ultimate in comfort and relaxation. Measuring 67.5" x 35.5", it is offered as a soaker or air bath. Each Adrian tub is made to order and hand-crafted from MTI's signature SculptureStone material, a mostly organic mixture of ground natural minerals and high-performance resins that gives the look and feel of molded stone. It is available in white or biscuit with eight different exterior color options as well as a choice of matte or highly polished gloss finishes. The finished product is seamlessly solid, exceptionally beautiful and amazingly durable with a non-porous surface that is stain-and mildew-resistant and easy to clean and maintain.