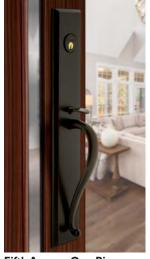

Fifth Avenue One-Piece Handleset with S Grip from Grandeur Hardware

#### **Refined Simplicity**

With clean, parallel lines, the Fifth Avenue One-Piece Handleset from Grandeur Hardware offers endless versatility for exterior doors. The beautiful edges and longer plate enhance the glamour and aesthetic of your door without compromising security. This handleset is available with any Grandeur Hardware knob and lever and is ideal for doors that are 84 inches or higher. Offered in the following designer finishes to help mix and match your door Continued on page 12

#### Continued from page 11

hardware: Vintage Brass, Antique Pewter, Satin Nickel, Timeless Bronze and Lifetime Brass. Made of solid, forged brass for fine detail and long lasting durability. All hardware includes pre-mounted knobs and levers for easy installation and are hand assembled in the USA.