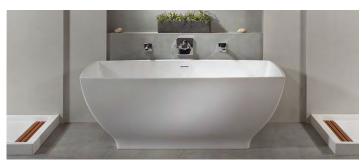

#### **Sublime Soak**

The freestanding Adrian features convex ends that are complemented by front and back sides that bow outward

We make the difference with our competitive edge on company values and our skilled, trustworthy, courteous staff

> COMMERCIAL/ RESIDENTIAL SERVICES: New Construction, Remodels, Residential Drywall

713-882-1956 • www.affiniumdrywall.com

Copper Shower Kit from The Copper Shower Company

for the ultimate in comfort and relaxation. Measuring 67.5" x 35.5", it is offered as a soaker or air bath. Each Adrian tub is made to order and hand-crafted from MTI's signature SculptureStone material, a mostly organic mixture of ground natural minerals and high-performance resins that gives the look and feel of molded stone. It is available in white or biscuit with eight different exterior color options as well as a choice of matte or highly polished gloss finishes. The finished product is seamlessly solid, exceptionally beautiful and amazingly durable with a non-porous surface that is stain-and mildew-resistant and easy to clean and maintain.

MTI Baths' Adrian tub

To learn more about these luxurious bathtubs visit their websites: londonbasincompany.us • spectrumkitchens.com acquabellabaths.com • thecoppershowercompany.com grandeurhardware.com • mtibaths.com