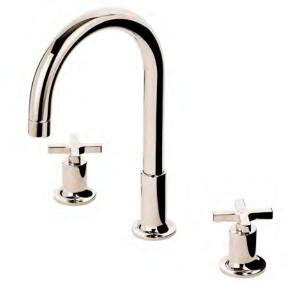

Milne Edition Faucet from Barber Wilsons

#### **Timeless Elegance**

Barber Wilsons & Co newest range, the Milne Collection consists of beautifully designed and engineered wall and deck faucets and showers, characterized by strong yet elegant cross-top handles and clean lines. In addition to the core Milne Editions, a tubular edition was designed to enhance the collection. The story of the Milne Editions is inspired by the recent collaboration with the worldrenowned Claridge's Hotel. The Milne is offered in a wide variety of 'living' and 'established' finishes - including Polished Brass, Brushed Brass, Weathered Bronze, Matt Bronze, Matt Black, Polished Nickel, Brushed Nickel, Satin Nickel, Brushed Copper, Satin Copper, Brushed Chrome, Polished Chrome, Satin Chrome, Polished Gold, Brushed Gold, Polished Inca and Brushed Inca.