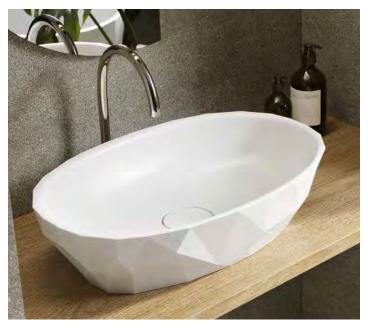

Stelvio Vessel Basin by Acquabella

#### **Inspired By Nature**

Acquabella brings the mesmerizing beauty of nature into the bathroom with their latest design masterpiece – the award-winning design Stelvio oval vessel basin. Its singular textured surface mimics the intricacy of a sparkling multifaceted diamond or the natural cuts of a mighty iceberg. As the natural centerpiece of any design space, Stelvio is built to look good from every angle. It measures 22" long by 15" wide and 6" deep, providing ample space for your daily bathing rituals. Stelvio is crafted from Acquabella's signature mineral composite material which offers a silky, smooth-to-the-touch flawless finish and an easy-to-clean antibacterial surface that is incredibly durable and resistant to UV rays and thermal shock. The standard finish is gloss white but can optionally be ordered in matte white, matte gray, matte charcoal, matte sand and matte black. with brands that offer classic designs, quality and a personality that enlivens the dwelling space. Celebrate the season with these show-stopping products that are sure to make your remodeling project or new home build a huge success!