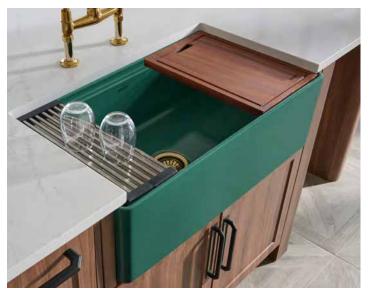

Ruvati's workstation sink in Emerald Green

### The Grandeur Of Green

Add a delightful infusion of color to the kitchen with Ruvati's Fiore workstation sink in a stunning new shade of emerald green. This unexpected color pop is fresh and whimsical yet rich and luxurious, evoking a sense of the outdoors. Handcrafted in Italy by talented artisans, fireclay sinks are crafted from locally sourced raw clay and fired at extreme temperatures to create a masterpiece of amazing strength and durability. The smooth enamel finish is impervious to chips, scratches and stains, allowing the sink to easily withstand the demands of today's busiest home kitchens. Ruvati offers fireclay farmhouse sinks in widths from 24" to 36" and in single and double bowl configurations. Integrated ledges along the front and back of the sink support useful accessories that allow the area to be fully utilized for prep and clean-up. Each sink includes a beautiful cutting board constructed of African Mahogany that fits neatly atop the basin, a protective bottom rinse

grid, and a patented, foldable drying rack perfect for drying dishes. Optional accessories, such as a mixing bowl with platform and a condiment serving tray are also available.