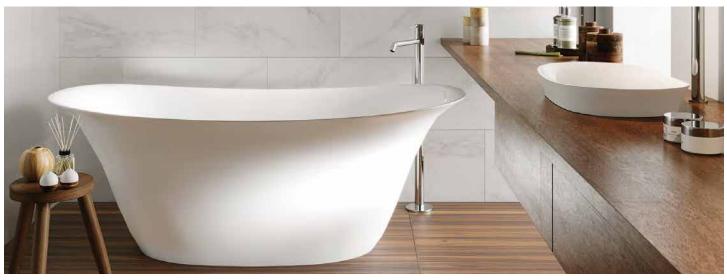

#### **Bathing In Bloom**

MTI Baths' latest contemporary double slipper tub, Maricela's design suggests an opening flower. It features a modest half-rolled lip and evenly proportioned styling with gently angled backrests and room enough for two bathers. Maricela is crafted from cast-engineered stone using a proprietary mineral composite blend of organic dolomitic limestone. A meticulous finishing process results in a flawless non-porous surface that is exceptionally durable and easily cleaned. The tub may be ordered in a glossy white finish or beautiful matte options in white, gray or black. Measuring 72" long, the Maricela is offered as a deeply relaxing soaker tub or as an indulgent air bath with a hydrotherapy package featuring 20 air jets with heated blower and oh-so-handy waterproof remote control.

MTI Baths' Maricela tub

New York Long Plate with Craftsman Knob in Antique Brass from Nostalgic Warehouse

Continued from page 11