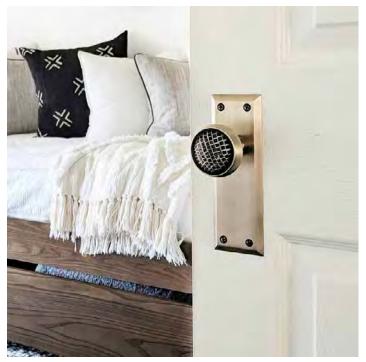

MTI Baths' Maricela tub

New York Long Plate with Craftsman Knob in Antique Brass from Nostalgic Warehouse

Continued from page 11

713-882-1956 • www.affiniumdrywall.com

is to change out the hardware and Nostalgic Warehouse has a vast selection of stunning options to choose from. Whether your project is more traditional or if you're looking for some bold new options, the possibilities are endless. Nostalgic Warehouse combines its expertise with its high standards for quality and craftsmanship to create an extraordinary product line that will last beautifully for years to come. Each piece is forged from solid brass for exceptional durability and is meticulously finished to gleaming perfection. All Nostalgic Warehouse products are hand-assembled in the USA and covered by a five-year warranty. Shown here is the comfortable-yet-chic New York Long Plate with the Craftsman Knob.