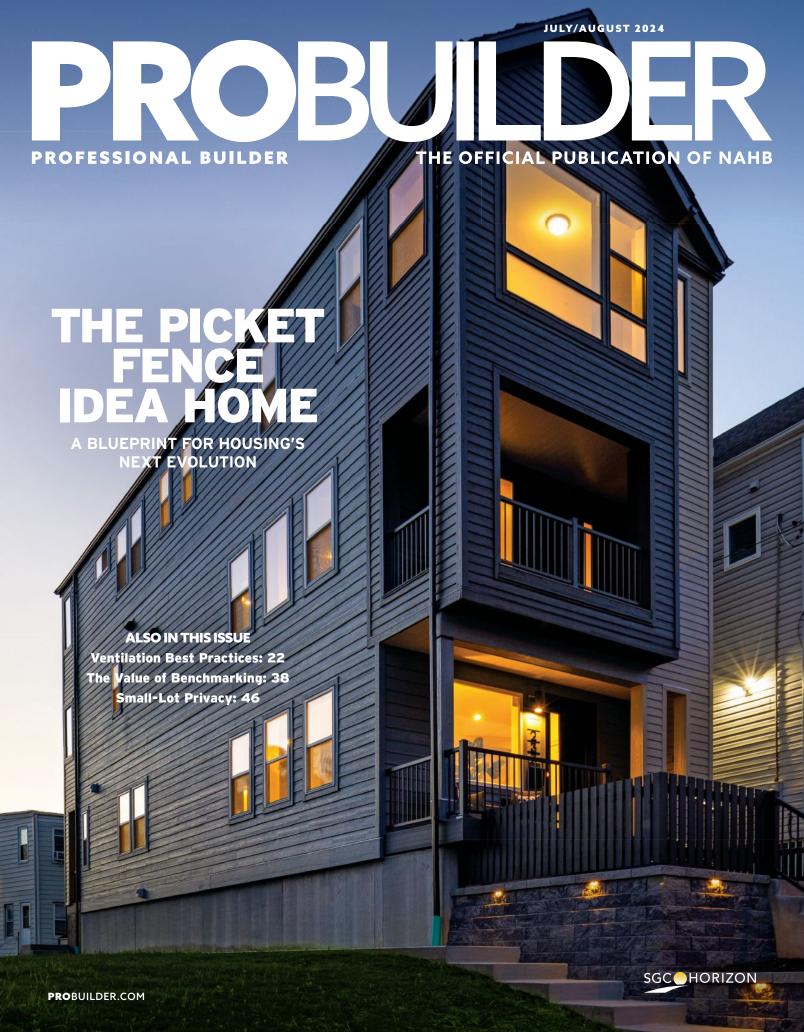

## < WINE STORAGE

The Wine Collection from

Fittings Metal Collection

brings a customizable approach
to wine storage. With six finishes
to choose from, the collection's
modular shelving and display
racks allow homeowners to
meet the unique needs of their
space. fittingscollection.com