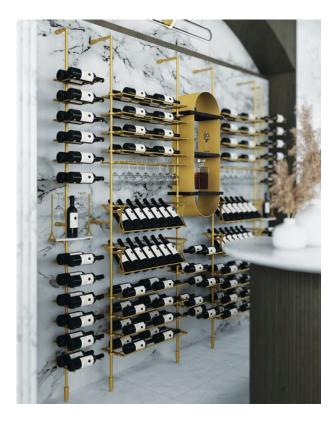

## LIGHT DIMMER >

**Buster + Punch** has launched a "first of its kind" Dimmer

Switch in the U.S. Designed for both standard single and threeway circuits, the light-dimming switch offers "next-gen" dimmer technology, the company says, for LED dimmable bulbs, low-voltage fixtures, and LED drivers. Several finishes are available: Brass (shown), Steel, Smoked Bronze, Black, and White. **busterandpunch.com/us** 