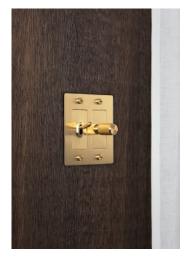

# **BATHROOM VANITIES** >

Spectrum Fine Cabinetry's new vanities combine minimalistic style with functionality. The vanities come in two styles: the Floating Vanity (shown) and the Contemporary Vanity. The Floating Vanity features an oval backlit mirror, waterfall-style quartz countertop, and soft-close drawers with custom dividers. The Contemporary unit features a backlit mirror and a quartz countertop with an integrated sink. spectrumkitchens.com