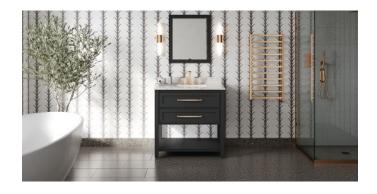

### Vanity collection stands out in bathroom

The **JEFFREY ALEXANDER** vanity line from Hardware Resources expands its product offering to include the new Kipling vanity collection. Featuring a blend of timeless Shaker aesthetics with modern functionality, the collection is a standout choice for any bath. Elevated design details such as dovetail drawers and hardwood tip-out trays add to the functional elegance of the collection. It's available in four on-trend finishes and in 30-, 36-, 48- and 60-inch dual sink options. **hardwareresources.com** 