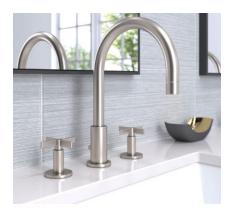

## Widespread faucet creates enduring design

**NEWPORT BRASS** introduces another faucet design to its catalog of bathroom fixtures: the Tolmin collection. It seamlessly marries contemporary design and adaptable form without compromising functionality. The exceptionally sleek and dependable fixture provides all the elements needed to create a beautiful, enduring bathroom design. Available in more than 20 decorative finishes and the choice of a C-spout or mitered-spout, Tolmin is designed to complement a variety of baths.

#### newportbrass.com