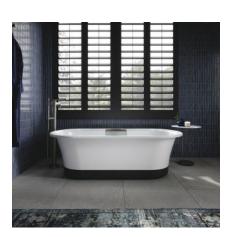

### Freestanding tub sharpens cast iron look

**KOHLER** gives a contemporary take on the classic charm of the company's enameled cast iron freestanding baths with the Volute freestanding bath collection. The modern lines of its design combines with the timeless look of cast iron to create a fresh new look. Designed to make an enduring statement of beauty, Kohler enameled cast iron is scratch-and stain-resistant. Available in two shapes, oval and rectangle, and two size offerings, the bath creates a striking focal point. **kohler.com** 