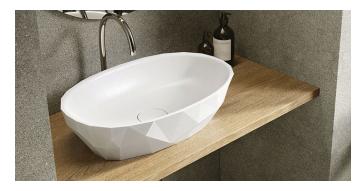

#### Vessel basin looks good from every angle

**ACQUABELLA** brings the beauty of nature into the bathroom with the Stelvio oval vessel basin. Its singular textured surface mimics the intricacy of a sparkling multi-faceted diamond or the natural cuts of a mighty iceberg, creating the effect of a geometric prism or delicate biodome. As the centerpiece of any design space, Stelvio is built to look good from every angle. It measures 22 inches long by 15 inches wide and 6 inches deep, providing ample space for daily bathing rituals. **acquabella.com** 