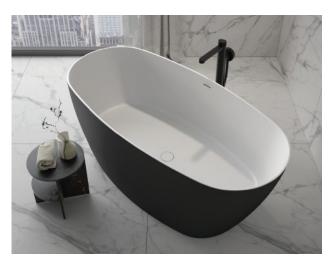

#### Tub offers clean lines, colorful choices

ACQUABELLA presents the Carezza tub, a design achievement that celebrates the singular beauty of simplicity. Its curved lines and minimalist aesthetic flow together to create a soothing, spa-inspired setting with a timeless appeal at home in any bath setting, from coastal casual to city chic. Measuring 63 by 31 inches, the tub is generously sized with abundant space for a deeply relaxing bath experience. Carezza is sculpted from Dolotek, an eco-friendly mineral composite. acquabella.us