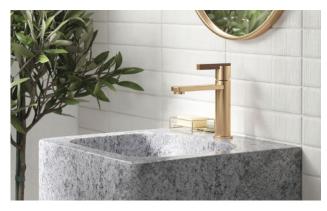

### Faucet series gives beauty of teak wood

CALIFORNIA FAUCETS introduces the San Elijo Series, a bath faucet that blends modern design with the natural warmth of teak wood. With a softened contemporary look, San Elijo features a gently rounded spout and optional teak wood lever or cross handles. The wooden handles are lightly rounded for an overall more graceful look and feel. Recognized for its durability and resistance to moisture, teak wood offers a grain pattern that infuses texture and a touch of organic beauty.

calfaucets.com