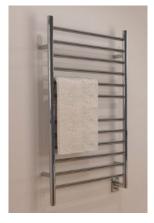

**STRASSER** unveils Colville, the first design from the anticipated Christopher Grubb Collection. Reflecting the Beverly Hills designer's signature clean-lined, contemporary style, Colville offers versatility for the bath vanity. Available in four sizes. Colville adds modern luxury in any environment from an urban loft to a mountain retreat. Like all Strasser wood vanities. Colville is made to order and hand-finished. It's available in three unique finishes, or finish combinations.

strasserwood.com