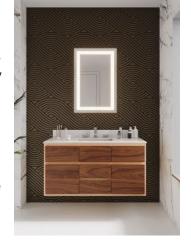

## Vessel sinks pay homage to rich heritage

STONE FOREST debuts the exceptionally crafted Edo Vessel Sink. Imagined in collaboration with designer Tod Babick, the sink is available in both Golden Bronze and Desert Cream Limestone. The enigmatic Edo Vessel pays homage to the rich heritage of Japanese pottery while pushing the boundaries of contemporary design. The stunning fixture is a testament to Stone Forest's unique ability to honor the natural world through imaginative creations and a commitment to quality. stoneforest.com