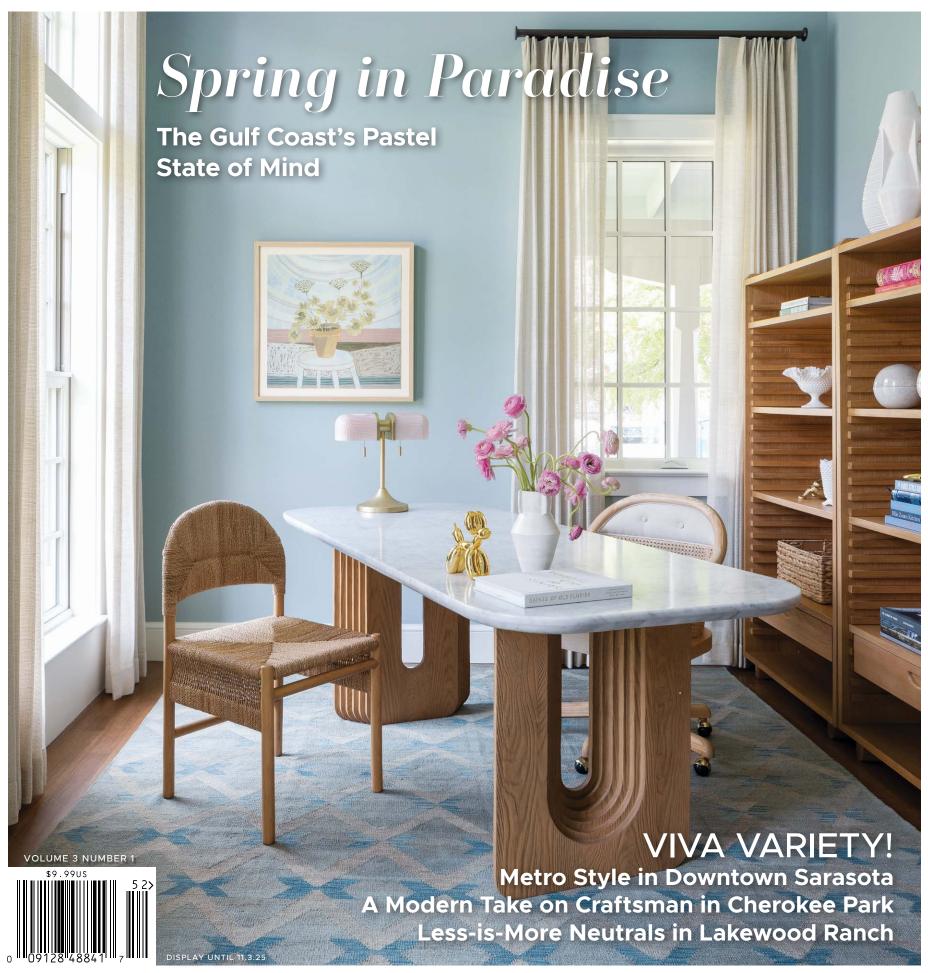

SARASOTA EDITION

## FLORIDA DESIGN





## Best in Show

ELEGANT OPTIONS FOR STONE, LIGHTING, AND ACCESSORIES CALL FOR A BATHROOM UPGRADE

LEFT: Marked by shades and graphics, the classic elegance of the Aesthetica marble by **JUST TILE & MARBLE** makes it ideal for wall and floor applications. *justtilenmarble.com* 

ABOVE: As chic as bathroom furnishings get, the Tortoise vanity by **MAISON VALENTINA** features a spacious Marquina marble top and gold-plated tubes for towels. maisonvalentina.net

BELOW: Featuring a textural golden shell, the Pietra vessel sink by **RUVATI** is constructed of porcelain ceramic for superior strength. *ruvati.com*  LEFT: An intriguing wall lighting solution that nods to mid-century modern style, the Fiori double sconce by **HAMMERTON** features two artisan blown glass shades with metalwork det