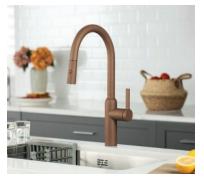

### Kitchen faucet series incorporates new finish

ISENBERG BY FLUSSO offers a faucet finish that perfectly aligns with Mocha Mousse, the 2025 Pantone color of the year. Dark Tan is a light and decadent finish with a natural tone, making it the ideal finishing touch for the Ziel K-1360 kitchen faucet. The sleek Ziel faucet is a practical chameleon constructed of premium stainless steel with a pull-down faucet and dual function sprayer with extended 16-inch reach that can easily and thoroughly clean areas around the sink.

isenbergfaucets.com