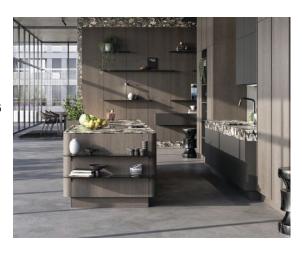

#### Workstation sinks reduce counter clutter

**ZURN ELKAY** extends its sink catalog to include the new Elkay Quartz Luxe and Circuit Chef workstations. The new Quartz Luxe and Circuit Chef sinks provide even more options to match design needs while continuing to maximize workspace and keeping countertops free from clutter. The Circuit Chef workstation sink makes more room in the kitchen for the whole family while the Ouartz Luxe workstation offers innovative features that make prep and cleanup even easier.