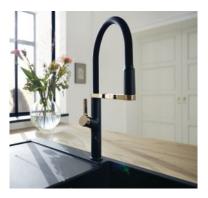

## German faucets bring luxury to kitchen

WASSERWERK combines exceptional German engineering with modern design for a robust line of kitchen faucets. The company offers a broad assortment of finishes to complement any home's interior or existing hardware, including brushed nickel, matte black, and chrome, which are all timeless favorites with classic appeal. Wasserwerk also offers modern kitchens a brushed gold finish for a touch of luxury and warmth, and a matte graphite finish for a sleek, modern vibe.

wasserwerk-us.com