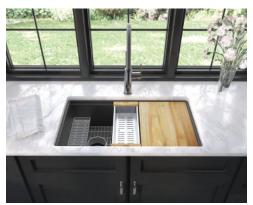

#### **Built-in refrigerator** provides ease of installation

#### The SIGNATURE KITCHEN

**SUITE** Transitional Series 48-inch Built-in French Door Refrigerator proves less is more. It comes pre-assembled with satin stainless steel and sleek, straight handles, plus a frame kit for retrofit installations. It features dual compressors that keep temperatures within 1°F to enhance food freshness, an innovative convertible fridge/freezer drawer with five preset temperature zones, plus an internal water dispenser and dual ice maker with Craft Ice. signaturekitchensuite.com